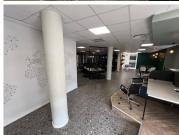

## 57,915 pm

Premium Office Space to Let at Melrose Arch, 18 Melrose Boulevard, Johannesburg

351 m<sup>2</sup>

Located on the second floor at 18 Melrose Boulevard, this 351m² office space offers a modern and professional environment in the highly sought-after Melrose Arch precinct, Johannesburg. This spacious unit features neat flooring, ample natural light complemented by energy-efficient LED lighting, air conditioning, and abundant plug points to support your business's operational needs. The layout includes a polished, open-plan design that can be tailored to suit various business types.