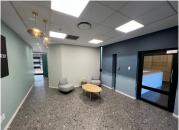

## 57,915 pm

Premium Office Space to Let at Melrose Arch, 18 Melrose Boulevard, Johannesburg

351 m<sup>2</sup>

Located on the second floor at 18 Melrose Boulevard, this 351m² office space offers a modern and professional environment in the highly sought-after Melrose Arch precinct, Johannesburg. This spacious unit features neat flooring, ample natural light complemented by energy-efficient LED lighting, air conditioning, and abundant plug points to support your business's operational needs. The layout includes a polished, open-plan design that can be tailored to suit various business types.