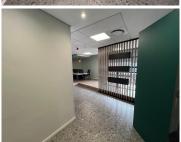

## 57,915 pm

Premium Office Space to Let at Melrose Arch, 18 Melrose Boulevard, Johannesburg

351 m<sup>2</sup>

Located on the second floor at 18 Melrose Boulevard, this 351m² office space offers a modern and professional environment in the highly sought-after Melrose Arch precinct, Johannesburg. This spacious unit features neat flooring, ample natural light complemented by energy-efficient LED lighting, air conditioning, and abundant plug points to support your business's operational needs. The layout includes a polished, open-plan design that can be tailored to suit various business types.