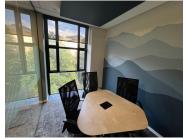

## 57,915 pm

Premium Office Space to Let at Melrose Arch, 18 Melrose Boulevard, Johannesburg

351 m<sup>2</sup>

Located on the second floor at 18 Melrose Boulevard, this 351m² office space offers a modern and professional environment in the highly sought-after Melrose Arch precinct, Johannesburg. This spacious unit features neat flooring, ample natural light complemented by energy-efficient LED lighting, air conditioning, and abundant plug points to support your business's operational needs. The layout includes a polished, open-plan design that can be tailored to suit various business types.