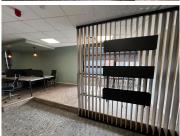

## 57,915 pm

Premium Office Space to Let at Melrose Arch, 18 Melrose Boulevard, Johannesburg

351 m<sup>2</sup>

Located on the second floor at 18 Melrose Boulevard, this 351m² office space offers a modern and professional environment in the highly sought-after Melrose Arch precinct, Johannesburg. This spacious unit features neat flooring, ample natural light complemented by energy-efficient LED lighting, air conditioning, and abundant plug points to support your business's operational needs. The layout includes a polished, open-plan design that can be tailored to suit various business types.

Melrose Arch is one of Johannesburg's most prestigious mixed-use developments, renowned for its vibrant atmosphere and secure environment. Tenants will benefit from the precinct's premium amenities, including high-end retail stores, diverse dining options, and excellent fitness and wellness...