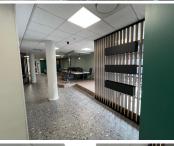

## 57,915 pm

Premium Office Space to Let at Melrose Arch, 18 Melrose Boulevard, Johannesburg

351 m<sup>2</sup>

Located on the second floor at 18 Melrose Boulevard, this 351m² office space offers a modern and professional environment in the highly sought-after Melrose Arch precinct, Johannesburg. This spacious unit features neat flooring, ample natural light complemented by energy-efficient LED lighting, air conditioning, and abundant plug points to support your business's operational needs. The layout includes a polished, open-plan design that can be tailored to suit various business types.