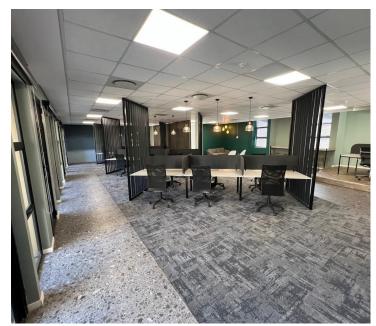

## 57,915 pm

Premium Office Space to Let at Melrose Arch, 18 Melrose Boulevard, Johannesburg

351 m<sup>2</sup>

Located on the second floor at 18 Melrose Boulevard, this 351m² office space offers a modern and professional environment in the highly sought-after Melrose Arch precinct, Johannesburg. This spacious unit features neat flooring, ample natural light complemented by energy-efficient LED lighting, air conditioning, and abundant plug points to support your business's operational needs. The layout includes a polished, open-plan design that can be tailored to suit various business types.