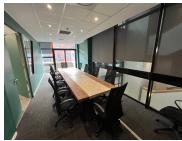

## 57,915 pm

Premium Office Space to Let at Melrose Arch, 18 Melrose Boulevard, Johannesburg

351 m<sup>2</sup>

Located on the second floor at 18 Melrose Boulevard, this 351m² office space offers a modern and professional environment in the highly sought-after Melrose Arch precinct, Johannesburg. This spacious unit features neat flooring, ample natural light complemented by energy-efficient LED lighting, air conditioning, and abundant plug points to support your business's operational needs. The layout includes a polished, open-plan design that can be tailored to suit various business types.