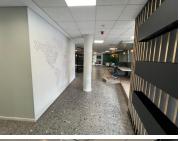

## 57,915 pm

Premium Office Space to Let at Melrose Arch, 18 Melrose Boulevard, Johannesburg

351 m<sup>2</sup>

Located on the second floor at 18 Melrose Boulevard, this 351m² office space offers a modern and professional environment in the highly sought-after Melrose Arch precinct, Johannesburg. This spacious unit features neat flooring, ample natural light complemented by energy-efficient LED lighting, air conditioning, and abundant plug points to support your business's operational needs. The layout includes a polished, open-plan design that can be tailored to suit various business types.