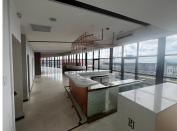

## 139,350 pm

Premium Office Space to Let at 10 Melrose Boulevard, Melrose Arch, Johannesburg

929 m<sup>2</sup>

This fully fitted office space measuring 929m² is available to let immediately. The unit offers a modern and professional environment in the highly sought-after Melrose Arch precinct, Johannesburg. This spacious unit features neat flooring, ample natural light complemented by energy-efficient LED lighting, air conditioning, and abundant plug points to support your business's operational needs. The layout includes a well-equipped kitchen, bathroom facilities, and a polished, open-plan design that can be tailored to suit various business types.