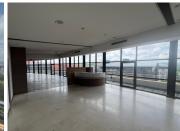

## 139,350 pm

Premium Office Space to Let at 10 Melrose Boulevard, Melrose Arch, Johannesburg

929 m<sup>2</sup>

This fully fitted office space measuring 929m² is available to let immediately. The unit offers a modern and professional environment in the highly sought-after Melrose Arch precinct, Johannesburg. This spacious unit features neat flooring, ample natural light complemented by energy-efficient LED lighting, air conditioning, and abundant plug points to support your business's operational needs. The layout includes a well-equipped kitchen, bathroom facilities, and a polished, open-plan design that can be tailored to suit various business types.