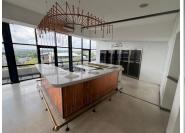

## 139,350 pm

Premium Office Space to Let at 10 Melrose Boulevard, Melrose Arch, Johannesburg

929 m<sup>2</sup>

This fully fitted office space measuring 929m² is available to let immediately. The unit offers a modern and professional environment in the highly sought-after Melrose Arch precinct, Johannesburg. This spacious unit features neat flooring, ample natural light complemented by energy-efficient LED lighting, air conditioning, and abundant plug points to support your business's operational needs. The layout includes a well-equipped kitchen, bathroom facilities, and a polished, open-plan design that can be tailored to suit various business types.