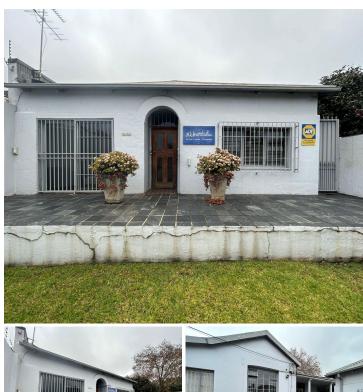

## 🐔 75 m²

Pristine unit measuring 75sqm To Let for R7,125.00 per month plus VAT and utilities. Unit has great big windows, which showers an abundance of natural lighting into the area. Big windows allow for a serene view of the surrounding area.

This Office is in a secure area with controlled access. Located in close proximity to many amenities in the area. Many well suited common areas for staff to use. Ample secure parking bays is available at a cost of R350.00 per day.