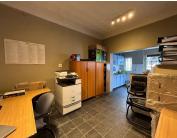

## 🐔 75 m²

Pristine unit measuring 75sqm To Let for R7,125.00 per month plus VAT and utilities. Unit has great big windows, which showers an abundance of natural lighting into the area. Big windows allow for a serene view of the surrounding area.

This Office is in a secure area with controlled access. Located in close proximity to many amenities in the area. Many well suited common areas for staff to use. Ample secure parking bays is available at a cost of R350.00 per day.