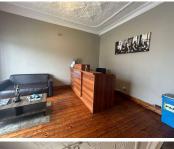

## 🐔 75 m²

Pristine unit measuring 75sqm To Let for R7,125.00 per month plus VAT and utilities. Unit has great big windows, which showers an abundance of natural lighting into the area. Big windows allow for a serene view of the surrounding area.

This Office is in a secure area with controlled access. Located in close proximity to many amenities in the area. Many well suited common areas for staff to use. Ample secure parking bays is available at a cost of R350.00 per day.