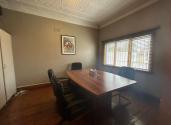

## 🐔 75 m²

Pristine unit measuring 75sqm To Let for R7,125.00 per month plus VAT and utilities. Unit has great big windows, which showers an abundance of natural lighting into the area. Big windows allow for a serene view of the surrounding area.

This Office is in a secure area with controlled access. Located in close proximity to many amenities in the area. Many well suited common areas for staff to use. Ample secure parking bays is available at a cost of R350.00 per day.