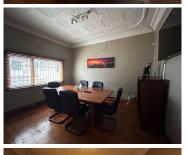

## 🐔 75 m²

Pristine unit measuring 75sqm To Let for R7,125.00 per month plus VAT and utilities. Unit has great big windows, which showers an abundance of natural lighting into the area. Big windows allow for a serene view of the surrounding area.

This Office is in a secure area with controlled access. Located in close proximity to many amenities in the area. Many well suited common areas for staff to use. Ample secure parking bays is available at a cost of R350.00 per day.