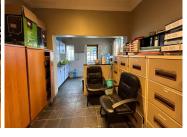

## 🐔 75 m²

Pristine unit measuring 75sqm To Let for R7,125.00 per month plus VAT and utilities. Unit has great big windows, which showers an abundance of natural lighting into the area. Big windows allow for a serene view of the surrounding area.

This Office is in a secure area with controlled access. Located in close proximity to many amenities in the area. Many well suited common areas for staff to use. Ample secure parking bays is available at a cost of R350.00 per day.