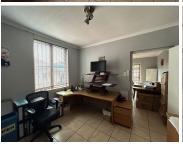

## 3,230 pm

Office To Let in Melville | 4th Avenue

34 m<sup>2</sup>

A lovely stand alone building measuring 34sqm To Let for R6,460.00 per month plus VAT and utilities. The building has big windows and glass front doors which showers an abundance of natural lighting into the area. Big windows allow for a serene view of the surrounding area.

This space is in a secure area with controlled access. Located in close proximity to many amenities in the area. Many well suited common areas for communal use. Ample secure parking bays available at a cost of R350.00 per bay. This buildings is fully fitted with a complete private bathroom.