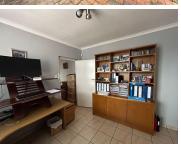

## 3,230 pm

Office To Let in Melville | 4th Avenue

34 m<sup>2</sup>

A lovely stand alone building measuring 34sqm To Let for R6,460.00 per month plus VAT and utilities. The building has big windows and glass front doors which showers an abundance of natural lighting into the area. Big windows allow for a serene view of the surrounding area.

This space is in a secure area with controlled access. Located in close proximity to many amenities in the area. Many well suited common areas for communal use. Ample secure parking bays available at a cost of R350.00 per bay. This buildings is fully fitted with a complete private bathroom.