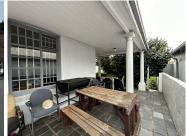

## 3,230 pm

Office To Let in Melville | 4th Avenue

34 m<sup>2</sup>

A lovely stand alone building measuring 34sqm To Let for R6,460.00 per month plus VAT and utilities. The building has big windows and glass front doors which showers an abundance of natural lighting into the area. Big windows allow for a serene view of the surrounding area.

This space is in a secure area with controlled access. Located in close proximity to many amenities in the area. Many well suited common areas for communal use. Ample secure parking bays available at a cost of R350.00 per bay. This buildings is fully fitted with a complete private bathroom.