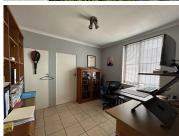

## 3,230 pm

Office To Let in Melville | 4th Avenue

34 m<sup>2</sup>

A lovely stand alone building measuring 34sqm To Let for R6,460.00 per month plus VAT and utilities. The building has big windows and glass front doors which showers an abundance of natural lighting into the area. Big windows allow for a serene view of the surrounding area.

This space is in a secure area with controlled access. Located in close proximity to many amenities in the area. Many well suited common areas for communal use. Ample secure parking bays available at a cost of R350.00 per bay. This buildings is fully fitted with a complete private bathroom.