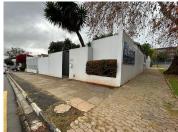

## 3,230 pm

Office To Let in Melville | 4th Avenue

34 m<sup>2</sup>

A lovely stand alone building measuring 34sqm To Let for R6,460.00 per month plus VAT and utilities. The building has big windows and glass front doors which showers an abundance of natural lighting into the area. Big windows allow for a serene view of the surrounding area.

This space is in a secure area with controlled access. Located in close proximity to many amenities in the area. Many well suited common areas for communal use. Ample secure parking bays available at a cost of R350.00 per bay. This buildings is fully fitted with a complete private bathroom.