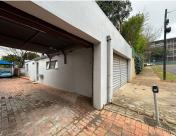

## 3,230 pm

Office To Let in Melville | 4th Avenue

34 m<sup>2</sup>

A lovely stand alone building measuring 34sqm To Let for R6,460.00 per month plus VAT and utilities. The building has big windows and glass front doors which showers an abundance of natural lighting into the area. Big windows allow for a serene view of the surrounding area.

This space is in a secure area with controlled access. Located in close proximity to many amenities in the area. Many well suited common areas for communal use. Ample secure parking bays available at a cost of R350.00 per bay. This buildings is fully fitted with a complete private bathroom.