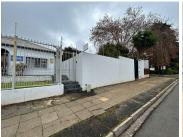

## 3,230 pm

Office To Let in Melville | 4th Avenue

34 m<sup>2</sup>

A lovely stand alone building measuring 34sqm To Let for R6,460.00 per month plus VAT and utilities. The building has big windows and glass front doors which showers an abundance of natural lighting into the area. Big windows allow for a serene view of the surrounding area.

This space is in a secure area with controlled access. Located in close proximity to many amenities in the area. Many well suited common areas for communal use. Ample secure parking bays available at a cost of R350.00 per bay. This buildings is fully fitted with a complete private bathroom.