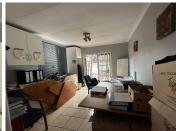

## 3,230 pm

Office To Let in Melville | 4th Avenue

34 m<sup>2</sup>

A lovely stand alone building measuring 34sqm To Let for R6,460.00 per month plus VAT and utilities. The building has big windows and glass front doors which showers an abundance of natural lighting into the area. Big windows allow for a serene view of the surrounding area.

This space is in a secure area with controlled access. Located in close proximity to many amenities in the area. Many well suited common areas for communal use. Ample secure parking bays available at a cost of R350.00 per bay. This buildings is fully fitted with a complete private bathroom.