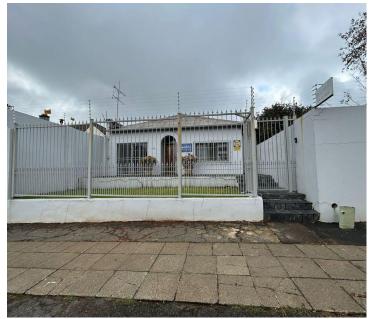

## 3,230 pm

Office To Let in Melville | 4th Avenue

34 m<sup>2</sup>

A lovely stand alone building measuring 34sqm To Let for R6,460.00 per month plus VAT and utilities. The building has big windows and glass front doors which showers an abundance of natural lighting into the area. Big windows allow for a serene view of the surrounding area.

This space is in a secure area with controlled access. Located in close proximity to many amenities in the area. Many well suited common areas for communal use. Ample secure parking bays available at a cost of R350.00 per bay. This buildings is fully fitted with a complete private bathroom.