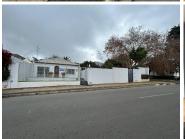

## 3,230 pm

Office To Let in Melville | 4th Avenue

34 m<sup>2</sup>

A lovely stand alone building measuring 34sqm To Let for R6,460.00 per month plus VAT and utilities. The building has big windows and glass front doors which showers an abundance of natural lighting into the area. Big windows allow for a serene view of the surrounding area.

This space is in a secure area with controlled access. Located in close proximity to many amenities in the area. Many well suited common areas for communal use. Ample secure parking bays available at a cost of R350.00 per bay. This buildings is fully fitted with a complete private bathroom.