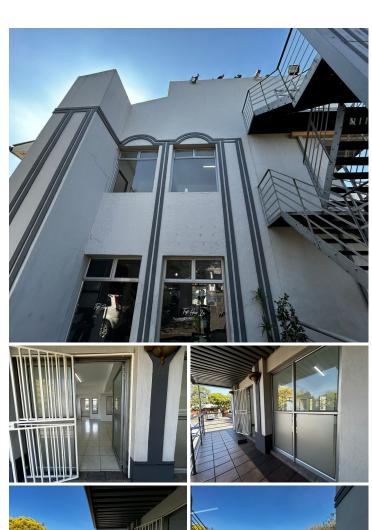

## 50 m<sup>2</sup>

Prime office space measuring 50sqm is to let for immediate occupation. The unit consists of an open-plan area and a kitchen. It is located on the first-floor, has tiled flooring and great natural light. Parking is R350 per bay per month. Rental is R110/m2 excluding VAT. Water provided. 6-months lease and 1-months deposit.

 $76\ 4\text{th}$  Avenue is in close proximity to all main arterial routes, shops and other amenities in the area.

Gross Monthly Rental R5,500 Ex Vat Lease Period 6 months Available From Immediately

| Floor Size m <sup>2</sup> | 50         | Security         | Yes |
|---------------------------|------------|------------------|-----|
| Parking Bays              | -          | Air Conditioning | Yes |
| Title                     | -          | Generator        | -   |
| Zoning                    | Commercial | Fibre            | -   |