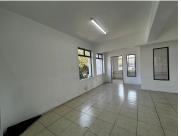

## 50 m<sup>2</sup>

Prime office space measuring 50sqm is to let for immediate occupation. The unit consists of an open-plan area and a kitchen. It is located on the first-floor, has tiled flooring and great natural light. Parking is R350 per bay per month. Rental is R110/m2 excluding VAT. Water provided. 6-months lease and 1-months deposit.