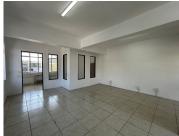

## 50 m<sup>2</sup>

Prime office space measuring 50sqm is to let for immediate occupation. The unit consists of an open-plan area and a kitchen. It is located on the first-floor, has tiled flooring and great natural light. Parking is R350 per bay per month. Rental is R110/m2 excluding VAT. Water provided. 6-months lease and 1-months deposit.

 $76\ 4\text{th}$  Avenue is in close proximity to all main arterial routes, shops and other amenities in the area.

Gross Monthly Rental R5,500 Ex Vat Lease Period 6 months Available From Immediately

| Floor Size m <sup>2</sup> | 50         | Security         | Yes |
|---------------------------|------------|------------------|-----|
| Parking Bays              | -          | Air Conditioning | Yes |
| Title                     | -          | Generator        | -   |
| Zoning                    | Commercial | Fibre            | -   |