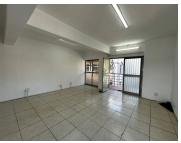

## 50 m<sup>2</sup>

Prime office space measuring 50sqm is to let for immediate occupation. The unit consists of an open-plan area and a kitchen. It is located on the first-floor, has tiled flooring and great natural light. Parking is R350 per bay per month. Rental is R110/m2 excluding VAT. Water provided. 6-months lease and 1-months deposit.

 $76\ 4\text{th}$  Avenue is in close proximity to all main arterial routes, shops and other amenities in the area.

Gross Monthly Rental R5,500 Ex Vat Lease Period 6 months Available From Immediately

| Floor Size m <sup>2</sup> | 50         | Security         | Yes |
|---------------------------|------------|------------------|-----|
| Parking Bays              | -          | Air Conditioning | Yes |
| Title                     | -          | Generator        | -   |
| Zoning                    | Commercial | Fibre            | -   |