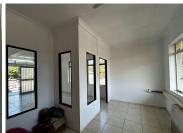

## 50 m<sup>2</sup>

Prime office space measuring 50sqm is to let for immediate occupation. The unit consists of an open-plan area and a kitchen. It is located on the first-floor, has tiled flooring and great natural light. Parking is R350 per bay per month. Rental is R110/m2 excluding VAT. Water provided. 6-months lease and 1-months deposit.

 $76\ 4\text{th}$  Avenue is in close proximity to all main arterial routes, shops and other amenities in the area.

Gross Monthly Rental R5,500 Ex Vat Lease Period 6 months Available From Immediately

| Floor Size m <sup>2</sup> | 50         | Security         | Yes |
|---------------------------|------------|------------------|-----|
| Parking Bays              | -          | Air Conditioning | Yes |
| Title                     | -          | Generator        | -   |
| Zoning                    | Commercial | Fibre            | -   |