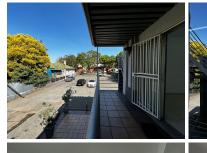

## 50 m<sup>2</sup>

Prime office space measuring 50sqm is to let for immediate occupation. The unit consists of an open-plan area and a kitchen. It is located on the first-floor, has tiled flooring and great natural light. Parking is R350 per bay per month. Rental is R110/m2 excluding VAT. Water provided. 6-months lease and 1-months deposit.

 $76\ 4\text{th}$  Avenue is in close proximity to all main arterial routes, shops and other amenities in the area.

Gross Monthly Rental R5,500 Ex Vat Lease Period 6 months Available From Immediately

| Floor Size m <sup>2</sup> | 50         | Security         | Yes |
|---------------------------|------------|------------------|-----|
| Parking Bays              | -          | Air Conditioning | Yes |
| Title                     | -          | Generator        | -   |
| Zoning                    | Commercial | Fibre            | -   |