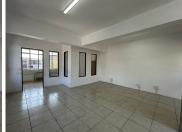

## 50 m<sup>2</sup>

Prime office space measuring 50sqm is to let for immediate occupation. The unit consists of an open-plan area and a kitchen. It is located on the first-floor, has tiled flooring and great natural light. Parking is R350 per bay per month. Rental is R110/m2 excluding VAT. Water provided. 6-months lease and 1-months deposit.

 $76\ 4\text{th}$  Avenue is in close proximity to all main arterial routes, shops and other amenities in the area.

Gross Monthly Rental R5,500 Ex Vat Lease Period 6 months Available From Immediately

| Floor Size m <sup>2</sup> | 50         | Security         | Yes |
|---------------------------|------------|------------------|-----|
| Parking Bays              | -          | Air Conditioning | Yes |
| Title                     | -          | Generator        | -   |
| Zoning                    | Commercial | Fibre            | -   |