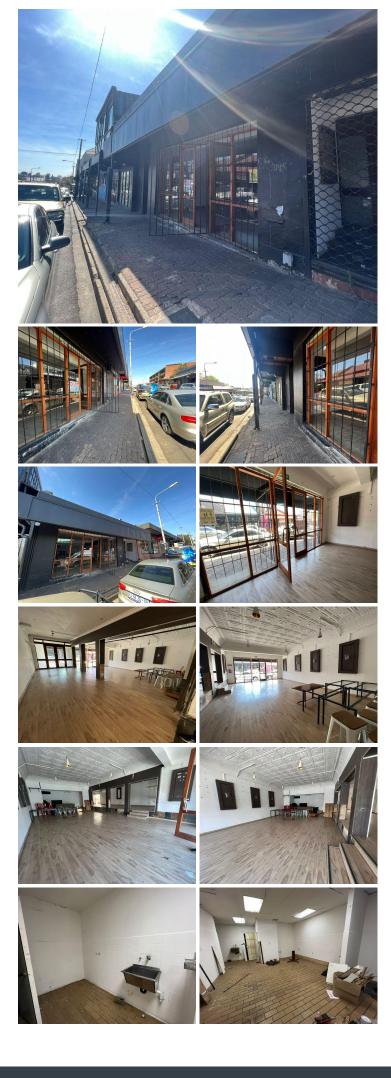

### 🐔 230 m²

A stunning 230sqm restaurant space is available to let in the vibey Melville node. The property is situated on a prominent corner, offering high visibility and excellent accessibility to the property. Various upmarket and popular restaurants are situated in this area.

This space features open plan seating with a an enclosed outside seating area as well. Pressed ceilings give it a vintage feel and the flooring consists of beautiful laminate floors.

Premises has large windows allowing in wonderful natural light and offers a peak from the street of the festivities happen inside.