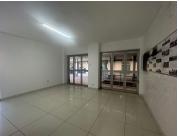

## 7,080 pm

UG07 - 76th 4th street Melville | Beautiful Retail area to lease in Mellville

59 m<sup>2</sup>

A beautifully tiled retail area located within a small retail hub in Mellville is to lease. The area measures 59sqm. The unit has lovely glass doors which allow for excellent natural lighting. There is restaurant downstairs and multiple tenants. The parking area is secured and the parking bay costs R450 per bay. The retail hub is close to other amenities and main arterial routes.