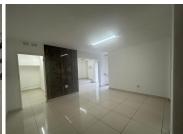

## 7,080 pm

UG07 - 76th 4th street Melville | Beautiful Retail area to lease in Mellville

59 m<sup>2</sup>

A beautifully tiled retail area located within a small retail hub in Mellville is to lease. The area measures 59sqm. The unit has lovely glass doors which allow for excellent natural lighting. There is restaurant downstairs and multiple tenants. The parking area is secured and the parking bay costs R450 per bay. The retail hub is close to other amenities and main arterial routes.