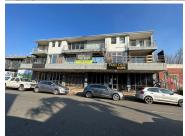

## 7,080 pm

UG07 - 76th 4th street Melville | Beautiful Retail area to lease in Mellville

59 m<sup>2</sup>

A beautifully tiled retail area located within a small retail hub in Mellville is to lease. The area measures 59sqm. The unit has lovely glass doors which allow for excellent natural lighting. There is restaurant downstairs and multiple tenants. The parking area is secured and the parking bay costs R450 per bay. The retail hub is close to other amenities and main arterial routes.