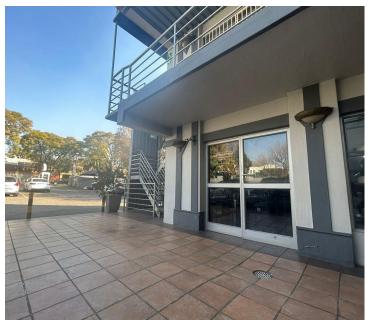

## 7,080 pm

UG07 - 76th 4th street Melville | Beautiful Retail area to lease in Mellville

59 m<sup>2</sup>

A beautifully tiled retail area located within a small retail hub in Mellville is to lease. The area measures 59sqm. The unit has lovely glass doors which allow for excellent natural lighting. There is restaurant downstairs and multiple tenants. The parking area is secured and the parking bay costs R450 per bay. The retail hub is close to other amenities and main arterial routes.