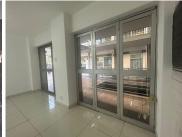

## 7,080 pm

UG07 - 76th 4th street Melville | Beautiful Retail area to lease in Mellville

59 m<sup>2</sup>

A beautifully tiled retail area located within a small retail hub in Mellville is to lease. The area measures 59sqm. The unit has lovely glass doors which allow for excellent natural lighting. There is restaurant downstairs and multiple tenants. The parking area is secured and the parking bay costs R450 per bay. The retail hub is close to other amenities and main arterial routes.