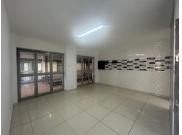

## 7,080 pm

UG07 - 76th 4th street Melville | Beautiful Retail area to lease in Mellville

59 m<sup>2</sup>

A beautifully tiled retail area located within a small retail hub in Mellville is to lease. The area measures 59sqm. The unit has lovely glass doors which allow for excellent natural lighting. There is restaurant downstairs and multiple tenants. The parking area is secured and the parking bay costs R450 per bay. The retail hub is close to other amenities and main arterial routes.