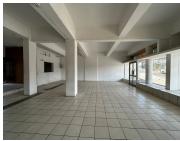

#### 130 m<sup>2</sup>

A prime retail space located at 15 Main Road in Melville is available to Let for immediate occupation. The unit measuring 130sqm is fully tiled and has a glass front allowing for excellent natural lighting throughout. The unit is on a busy main road with plenty of exposure and great signage opportunities. Rental is R18 000.00 per month excluding VAT and utilities. A two-month deposit is required.