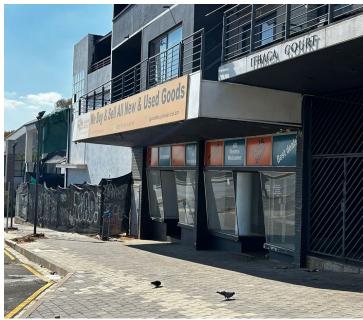

#### 130 m<sup>2</sup>

A prime retail space located at 15 Main Road in Melville is available to Let for immediate occupation. The unit measuring 130sqm is fully tiled and has a glass front allowing for excellent natural lighting throughout. The unit is on a busy main road with plenty of exposure and great signage opportunities. Rental is R18 000.00 per month excluding VAT and utilities. A two-month deposit is required.

The property is close to all main arterial routes, shops and other amenities in the area.

Gross Monthly Rental Lease Period Available From R18,000 Ex Vat 12 months Immediately

| Floor Size m <sup>2</sup> | 130        | Security         | Yes |
|---------------------------|------------|------------------|-----|
| Parking Bays              | -          | Air Conditioning | Yes |
| Title                     | -          | Generator        | -   |
| Zoning                    | Commercial | Fibre            | -   |