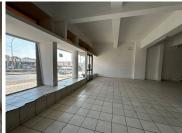

#### 130 m<sup>2</sup>

A prime retail space located at 15 Main Road in Melville is available to Let for immediate occupation. The unit measuring 130sqm is fully tiled and has a glass front allowing for excellent natural lighting throughout. The unit is on a busy main road with plenty of exposure and great signage opportunities. Rental is R18 000.00 per month excluding VAT and utilities. A two-month deposit is required.