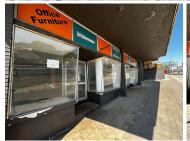

#### 130 m<sup>2</sup>

A prime retail space located at 15 Main Road in Melville is available to Let for immediate occupation. The unit measuring 130sqm is fully tiled and has a glass front allowing for excellent natural lighting throughout. The unit is on a busy main road with plenty of exposure and great signage opportunities. Rental is R18 000.00 per month excluding VAT and utilities. A two-month deposit is required.

The property is close to all main arterial routes, shops and other amenities in the area.

Gross Monthly Rental Lease Period Available From R18,000 Ex Vat 12 months Immediately

| Floor Size m <sup>2</sup> | 130        | Security         | Yes |
|---------------------------|------------|------------------|-----|
| Parking Bays              | -          | Air Conditioning | Yes |
| Title                     | -          | Generator        | -   |
| Zoning                    | Commercial | Fibre            | -   |