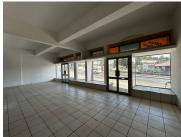

#### 130 m<sup>2</sup>

A prime retail space located at 15 Main Road in Melville is available to Let for immediate occupation. The unit measuring 130sqm is fully tiled and has a glass front allowing for excellent natural lighting throughout. The unit is on a busy main road with plenty of exposure and great signage opportunities. Rental is R18 000.00 per month excluding VAT and utilities. A two-month deposit is required.

The property is close to all main arterial routes, shops and other amenities in the area.

Gross Monthly Rental Lease Period Available From R18,000 Ex Vat 12 months Immediately

| Floor Size m <sup>2</sup> | 130        | Security         | Yes |
|---------------------------|------------|------------------|-----|
| Parking Bays              | -          | Air Conditioning | Yes |
| Title                     | -          | Generator        | -   |
| Zoning                    | Commercial | Fibre            | -   |