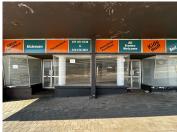

#### 130 m<sup>2</sup>

A prime retail space located at 15 Main Road in Melville is available to Let for immediate occupation. The unit measuring 130sqm is fully tiled and has a glass front allowing for excellent natural lighting throughout. The unit is on a busy main road with plenty of exposure and great signage opportunities. Rental is R18 000.00 per month excluding VAT and utilities. A two-month deposit is required.

The property is close to all main arterial routes, shops and other amenities in the area.

Gross Monthly Rental Lease Period Available From R18,000 Ex Vat 12 months Immediately

| Floor Size m <sup>2</sup> | 130        | Security         | Yes |
|---------------------------|------------|------------------|-----|
| Parking Bays              | -          | Air Conditioning | Yes |
| Title                     | -          | Generator        | -   |
| Zoning                    | Commercial | Fibre            | -   |