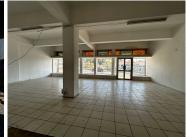

#### 130 m<sup>2</sup>

A prime retail space located at 15 Main Road in Melville is available to Let for immediate occupation. The unit measuring 130sqm is fully tiled and has a glass front allowing for excellent natural lighting throughout. The unit is on a busy main road with plenty of exposure and great signage opportunities. Rental is R18 000.00 per month excluding VAT and utilities. A two-month deposit is required.