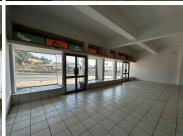

#### 130 m<sup>2</sup>

A prime retail space located at 15 Main Road in Melville is available to Let for immediate occupation. The unit measuring 130sqm is fully tiled and has a glass front allowing for excellent natural lighting throughout. The unit is on a busy main road with plenty of exposure and great signage opportunities. Rental is R18 000.00 per month excluding VAT and utilities. A two-month deposit is required.

The property is close to all main arterial routes, shops and other amenities in the area.

Gross Monthly Rental Lease Period Available From R18,000 Ex Vat 12 months Immediately

| Floor Size m <sup>2</sup> | 130        | Security         | Yes |
|---------------------------|------------|------------------|-----|
| Parking Bays              | -          | Air Conditioning | Yes |
| Title                     | -          | Generator        | -   |
| Zoning                    | Commercial | Fibre            | -   |