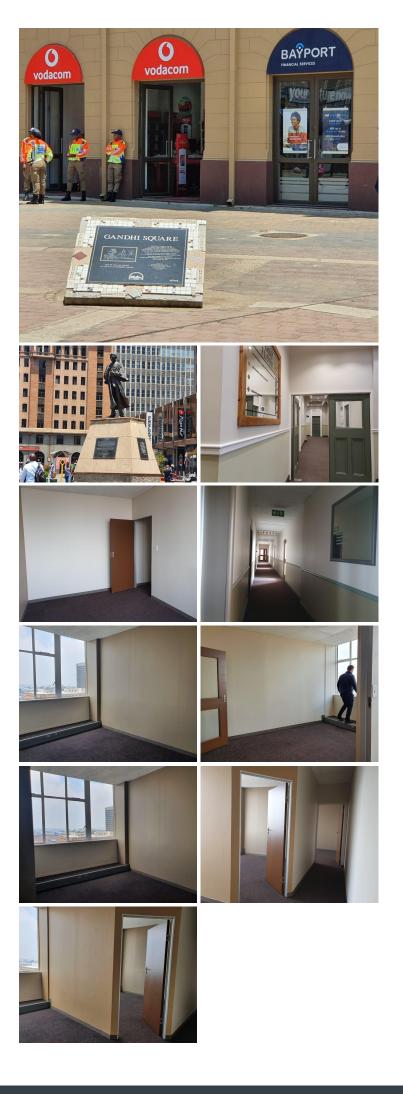

## 🐔 55 m²

This neat office space on the 12th floor is available to let immediately. It is made up of the Reception area plus 2 separate offices.The office block is conveniently situated in Gandhi Square and taxi ranks, where public transport is just a stone's throw away.

This building is ideally situated in close proximity to the M1 and M2 highway, allowing for quick and easy accessibility to the office. Various retail amenities are also situated close by.