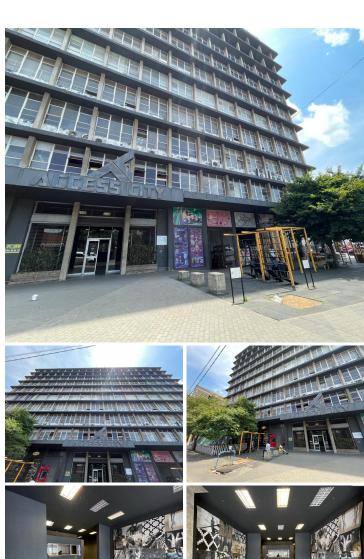

## 5,185 pm

5 Beacon Road | Office to let in Access City

## 61 m<sup>2</sup>

This neat office space with the spectacular views of Emirates Airlines Park and Doornfontein is available immediately for occupation. This cosy office is located on the 8th floor of this artistic building. The building has access control and functional elevators. Prepaid electricity.