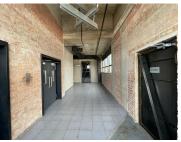

## 61 m<sup>2</sup>

This neat office space with the spectacular views of Emirates Airlines Park and Doornfontein is available immediately for occupation. This cosy office is located on the 8th floor of this artistic building. The building has access control and functional elevators. Prepaid electricity.

**Gross Monthly Rental** R5,185 Ex Vat **Lease Period** Negotiable **Available From** Immediately

| Floor Size m <sup>2</sup> | 61              | Security         | Yes |
|---------------------------|-----------------|------------------|-----|
| Parking Bays              | -               | Air Conditioning | -   |
| Title                     | Sectional Title | Generator        | -   |
| Zoning                    | Commercial      | Fibre            | -   |