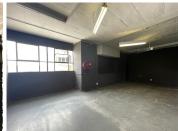

## 61 m<sup>2</sup>

This neat office space with the spectacular views of Emirates Airlines Park and Doornfontein is available immediately for occupation. This cosy office is located on the 8th floor of this artistic building. The building has access control and functional elevators. Prepaid electricity.

**Gross Monthly Rental** R5,185 Ex Vat **Lease Period** Negotiable **Available From** Immediately

| Floor Size m <sup>2</sup> | 61              | Security         | Yes |
|---------------------------|-----------------|------------------|-----|
| Parking Bays              | -               | Air Conditioning | -   |
| Title                     | Sectional Title | Generator        | -   |
| Zoning                    | Commercial      | Fibre            | -   |