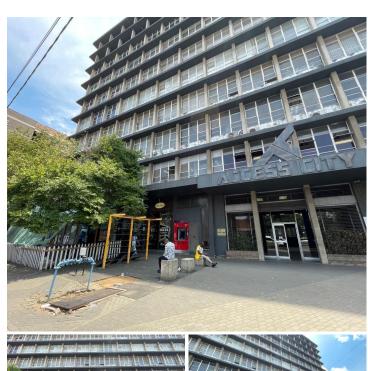

## 3,230 pm

Access City | Beacon Road | Johannesburg | 8th Floor office rental

38 m<sup>2</sup>

Access City is the largest building development in Maboneng, creating a unique mix of industrial, office and retail tenants.

A neat 38sqm office space with the spectacular views of Emirates Airlines Park and Doornfontein. This cozy office is located on the 8th floor of this artistic building.

The building has access control and functional elevators.