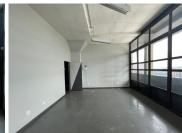

A neat 38sqm office space with the spectacular views of Emirates Airlines Park and Doornfontein. This cozy office is located on the 8th floor of this artistic building.

The building has access control and functional elevators

Gross Monthly Rental R3,230 Ex Vat Lease Period Negotiable Available From Immediately

| Floor Size m <sup>2</sup> | 38         | Security         | Yes |
|---------------------------|------------|------------------|-----|
| Parking Bays              | -          | Air Conditioning | Yes |
| Title                     | -          | Generator        | -   |
| Zoning                    | Commercial | Fibre            | -   |