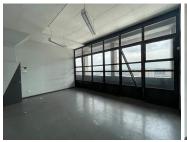

A neat 38sqm office space with the spectacular views of Emirates Airlines Park and Doornfontein. This cozy office is located on the 8th floor of this artistic building.

The building has access control and functional elevators

Gross Monthly Rental R3,230 Ex Vat Lease Period Negotiable Available From Immediately

| Floor Size m <sup>2</sup> | 38         | Security         | Yes |
|---------------------------|------------|------------------|-----|
| Parking Bays              | -          | Air Conditioning | Yes |
| Title                     | -          | Generator        | -   |
| Zoning                    | Commercial | Fibre            | -   |