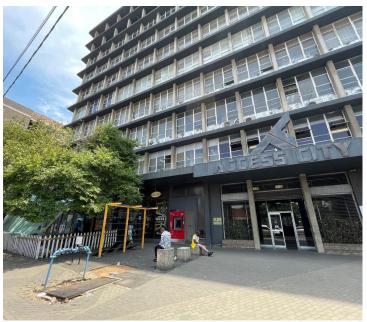

## 3,230 pm

Access City | Beacon Road | Johannesburg | Modern Commercial office rental

38 m<sup>2</sup>

Access City is the largest building development in Maboneng, creating a unique mix of industrial, office and retail tenants.

A neat 38sqm office space with the spectacular views of Emirates Airlines Park and Doornfontein. This cozy office is located on the 8th floor of this artistic building.

The building has access control and functional elevators