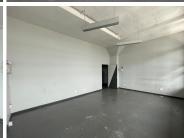

A neat 38sqm office space with the spectacular views of Emirates Airlines Park and Doornfontein. This cozy office is located on the 8th floor of this artistic building.

The building has access control and functional elevators

Gross Monthly Rental R3,230 Ex Vat Lease Period Negotiable Available From Immediately

| Floor Size m <sup>2</sup> | 38         | Security         | Yes |
|---------------------------|------------|------------------|-----|
| Parking Bays              | -          | Air Conditioning | Yes |
| Title                     | -          | Generator        | -   |
| Zoning                    | Commercial | Fibre            | -   |