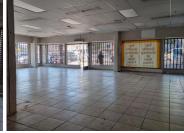

## 227 m<sup>2</sup>

This open plan retail space is available to let immediately.

The space is tiled throughout.

This retail space is situated along a taxi route; and is a stone's throw away from the Bree Taxi Rank.

The shop enjoys main road exposure.

The Turbine Hall, Sci-Bono, FNB Bankcity, the Reserve Bank are all a walking distance away.

**Gross Monthly Rental Lease Period Available From** 

R22,700 Ex Vat Negotiable **Immediately** 