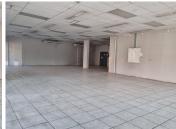

## 227 m<sup>2</sup>

This open plan retail space is available to let immediately.

The space is tiled throughout.

This retail space is situated along a taxi route; and is a stone's throw away from the Bree Taxi Rank.

The shop enjoys main road exposure.

The Turbine Hall, Sci-Bono, FNB Bankcity, the Reserve Bank are all a walking distance away.

**Gross Monthly Rental Lease Period Available From** 

R22,700 Ex Vat Negotiable **Immediately** 

| Floor Size m <sup>2</sup> | 227        | Security         | Yes |
|---------------------------|------------|------------------|-----|
| Parking Bays              | -          | Air Conditioning | Yes |
| Title                     | -          | Generator        | -   |
| Zoning                    | Commercial | Fibre            | -   |