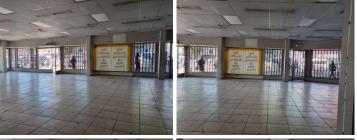

## 227 m<sup>2</sup>

This open plan retail space is available to let immediately.

The space is tiled throughout.

This retail space is situated along a taxi route; and is a stone's throw away from the Bree Taxi Rank.

The shop enjoys main road exposure.

The Turbine Hall, Sci-Bono, FNB Bankcity, the Reserve Bank are all a walking distance away.

**Gross Monthly Rental Lease Period Available From** 

R22,700 Ex Vat Negotiable **Immediately** 