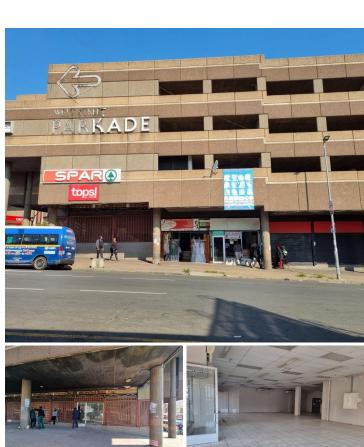

## 227 m<sup>2</sup>

This open plan retail space is available to let immediately.

The space is tiled throughout.

This retail space is situated along a taxi route; and is a stone's throw away from the Bree Taxi Rank.

The shop enjoys main road exposure.

The Turbine Hall, Sci-Bono, FNB Bankcity, the Reserve Bank are all a walking distance away.

**Gross Monthly Rental Lease Period Available From** 

R22,700 Ex Vat Negotiable **Immediately** 

| Floor Size m <sup>2</sup> | 227        | Security         | Yes |
|---------------------------|------------|------------------|-----|
| Parking Bays              | -          | Air Conditioning | Yes |
| Title                     | -          | Generator        | -   |
| Zoning                    | Commercial | Fibre            | -   |