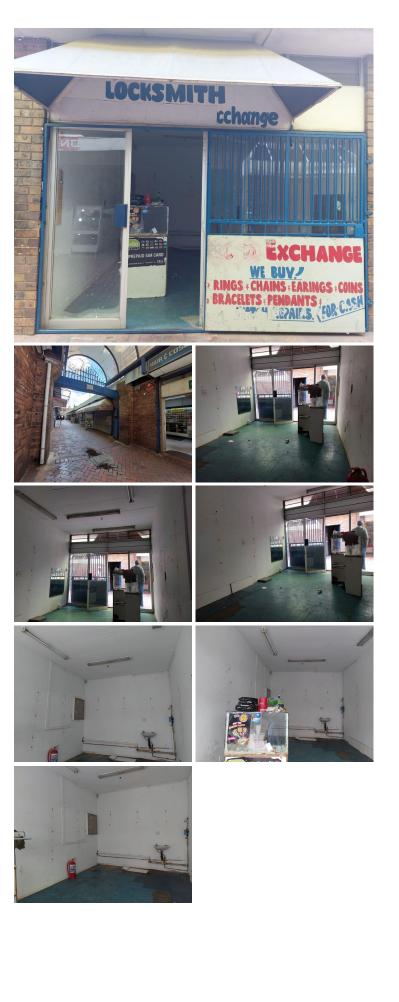

## 🐔 18 m²

Unit has an existing fit out with standard lighting and flooring, large shop front glass door with security gate.

It is conveniently situated in a passage, across the road from the Bree Taxi Rank.

There are prepaid water and electricity meters inside the shop.

R4,600 Ex Vat Negotiable Immediately

| Floor Size m <sup>2</sup> | 18         | Security         | Yes |
|---------------------------|------------|------------------|-----|
| Parking Bays              | -          | Air Conditioning | -   |
| Title                     | -          | Generator        | -   |
| Zoning                    | Commercial | Fibre            | -   |