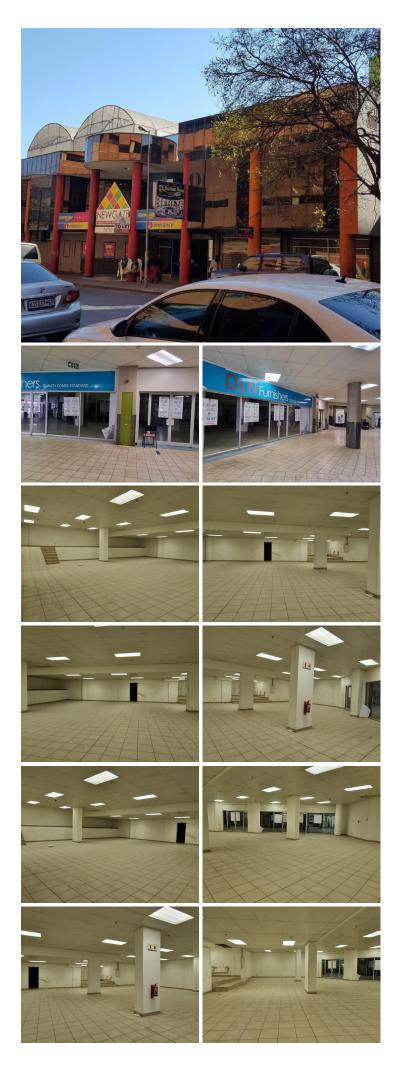

## 300 m<sup>2</sup>

This retail space is situated in a central area.

This retail space is conveniently situated inside Newgate Mall, which is across the road from the Bree Taxi Rank.

The tenant mix consists of Chicken Licken, Cambridge Foods, pharmacies, liquor store, hair salon, to name a few.

The Turbine Hall, FNB Bankcity, the Reserve Bank are all a walking distance away

#### **Gross Monthly Rental** Lease Period **Available From**

R20,000 Ex Vat Negotiable Immediately

| Floor Size m <sup>2</sup> | 300        | Security         | Yes |
|---------------------------|------------|------------------|-----|
| Parking Bays              | -          | Air Conditioning | Yes |
| Title                     | -          | Generator        | -   |
| Zoning                    | Commercial | Fibre            | -   |