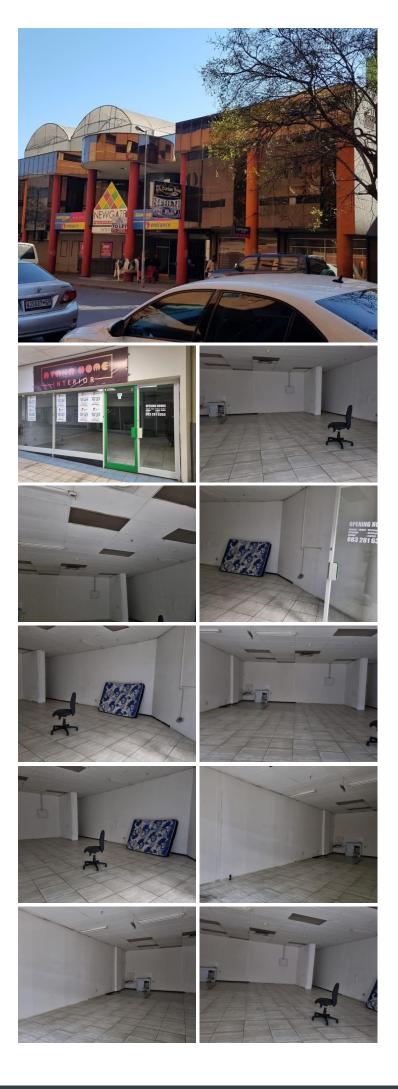

## 8,000 pm

Fantastic retail space available for rental in Newtown

## 🐔 93 m²

This retail space is situated in a central area.

This retail space is conveniently situated inside Newgate Mall, which is across the road from the Bree Taxi Rank.

The tenant mix consists of Chicken Licken, Cambridge Foods, pharmacies, liquor store, hair salon, to name a few.

The Turbine Hall, Sci-Bono, FNB Bankcity, the Reserve Bank are all a walking distance away.

R8,000 Ex Vat Negotiable Immediately

| Floor Size m <sup>2</sup> | 93         | Security         | Yes |
|---------------------------|------------|------------------|-----|
| Parking Bays              | -          | Air Conditioning | -   |
| Title                     | -          | Generator        | -   |
| Zoning                    | Commercial | Fibre            | -   |