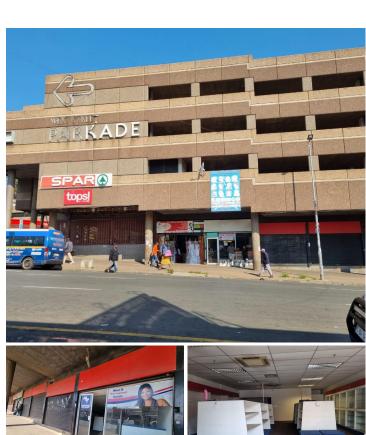

## 196 m<sup>2</sup>

This retail space is situated along a taxi route; and is a stone's throw away from the Bree Taxi Rank.

The shop has an automated roller shutter door.

The space is made up of an open plan area and 2 spacious offices/ store room area.

The shop also has a kitchenette.

The Turbine Hall, Sci-Bono, FNB Bankcity, the Reserve Bank are all a walking distance away.

**Gross Monthly Rental Lease Period Available From** 

R19,600 Ex Vat Negotiable Immediately