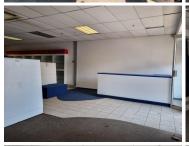

## 196 m<sup>2</sup>

This retail space is situated along a taxi route; and is a stone's throw away from the Bree Taxi Rank.

The shop has an automated roller shutter door.

The space is made up of an open plan area and 2 spacious offices/ store room area.

The shop also has a kitchenette.

The Turbine Hall, Sci-Bono, FNB Bankcity, the Reserve Bank are all a walking distance away.

**Gross Monthly Rental Lease Period Available From** 

R19,600 Ex Vat Negotiable Immediately