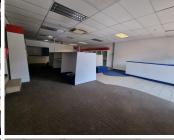

## 196 m<sup>2</sup>

This retail space is situated along a taxi route; and is a stone's throw away from the Bree Taxi Rank.

The shop has an automated roller shutter door.

The space is made up of an open plan area and 2 spacious offices/ store room area.

The shop also has a kitchenette.

The Turbine Hall, Sci-Bono, FNB Bankcity, the Reserve Bank are all a walking distance away.

**Gross Monthly Rental Lease Period Available From** 

R19,600 Ex Vat Negotiable Immediately