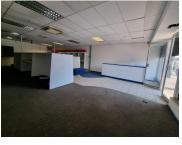

## 196 m<sup>2</sup>

This retail space is situated along a taxi route; and is a stone's throw away from the Bree Taxi Rank.

The shop has an automated roller shutter door.

The space is made up of an open plan area and 2 spacious offices/ store room area.

The shop also has a kitchenette.

The Turbine Hall, Sci-Bono, FNB Bankcity, the Reserve Bank are all a walking distance away.

**Gross Monthly Rental Lease Period Available From** 

R19,600 Ex Vat Negotiable Immediately