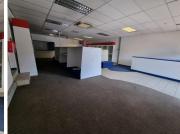

## 196 m<sup>2</sup>

This retail space is situated along a taxi route; and is a stone's throw away from the Bree Taxi Rank.

The shop has an automated roller shutter door.

The space is made up of an open plan area and 2 spacious offices/ store room area.

The shop also has a kitchenette.

The Turbine Hall, Sci-Bono, FNB Bankcity, the Reserve Bank are all a walking distance away.

**Gross Monthly Rental Lease Period Available From** 

R19,600 Ex Vat Negotiable Immediately