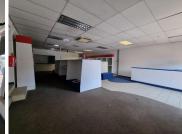

## 196 m<sup>2</sup>

This retail space is situated along a taxi route; and is a stone's throw away from the Bree Taxi Rank.

The shop has an automated roller shutter door.

The space is made up of an open plan area and 2 spacious offices/ store room area.

The shop also has a kitchenette.

The Turbine Hall, Sci-Bono, FNB Bankcity, the Reserve Bank are all a walking distance away.

**Gross Monthly Rental Lease Period Available From** 

R19,600 Ex Vat Negotiable Immediately