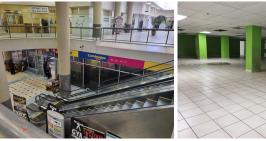

## 12,500 pm

Excellently located commercial/retail office available for rental in Newtown

194 m<sup>2</sup>

This retail space is situated in a central area.

The space is available to let immediately.

It is situated on the first floor.

This retail space is conveniently situated inside Newgate Mall, which is across the road from the Bree Taxi Rank.

The tenant mix consists of Chicken Licken, Cambridge Foods, pharmacies, liquor store, hair salon, to name a few.

The Turbine Hall, Sci-Bono, FNB Bankcity, the Reserve Bank are all a walking distance away.

Gross Monthly Rental R12,500 Ex Vat
Lease Period Negotiable
Available From Immediately

| Floor Size m <sup>2</sup> | 194        | Security         | Yes |
|---------------------------|------------|------------------|-----|
| Parking Bays              | -          | Air Conditioning | Yes |
| Title                     | -          | Generator        | -   |
| Zoning                    | Commercial | Fibre            | -   |