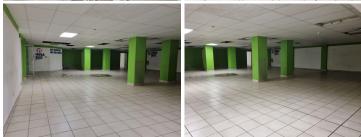

## 12,500 pm

Excellently located commercial/retail office available for rental in Newtown

194 m<sup>2</sup>

This retail space is situated in a central area.

The space is available to let immediately.

It is situated on the first floor.

This retail space is conveniently situated inside Newgate Mall, which is across the road from the Bree Taxi Rank.

The tenant mix consists of Chicken Licken, Cambridge Foods, pharmacies, liquor store, hair salon, to name a few.

The Turbine Hall, Sci-Bono, FNB Bankcity, the Reserve Bank are all a walking distance away.

Gross Monthly Rental R12,500 Ex Vat
Lease Period Negotiable
Available From Immediately

| Floor Size m <sup>2</sup> | 194        | Security         | Yes |
|---------------------------|------------|------------------|-----|
| Parking Bays              | -          | Air Conditioning | Yes |
| Title                     | -          | Generator        | -   |
| Zoning                    | Commercial | Fibre            | -   |