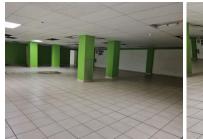

## 12,500 pm

Excellently located commercial/retail office available for rental in Newtown

194 m<sup>2</sup>

This retail space is situated in a central area.

The space is available to let immediately.

It is situated on the first floor.

This retail space is conveniently situated inside Newgate Mall, which is across the road from the Bree Taxi Rank.

The tenant mix consists of Chicken Licken, Cambridge Foods, pharmacies, liquor store, hair salon, to name a few.

The Turbine Hall, Sci-Bono, FNB Bankcity, the Reserve Bank are all a walking distance away.

Gross Monthly Rental R12,500 Ex Vat
Lease Period Negotiable
Available From Immediately

| Floor Size m <sup>2</sup> | 194        | Security         | Yes |
|---------------------------|------------|------------------|-----|
| Parking Bays              | -          | Air Conditioning | Yes |
| Title                     | -          | Generator        | -   |
| Zoning                    | Commercial | Fibre            | -   |