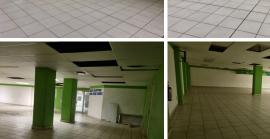

## 12,500 pm

Excellently located commercial/retail office available for rental in Newtown

194 m<sup>2</sup>

This retail space is situated in a central area.

The space is available to let immediately.

It is situated on the first floor.

This retail space is conveniently situated inside Newgate Mall, which is across the road from the Bree Taxi Rank.

The tenant mix consists of Chicken Licken, Cambridge Foods, pharmacies, liquor store, hair salon, to name a few.

The Turbine Hall, Sci-Bono, FNB Bankcity, the Reserve Bank are all a walking distance away.

Gross Monthly Rental R12,500 Ex Vat
Lease Period Negotiable
Available From Immediately

| Floor Size m <sup>2</sup> | 194        | Security         | Yes |
|---------------------------|------------|------------------|-----|
| Parking Bays              | -          | Air Conditioning | Yes |
| Title                     | -          | Generator        | -   |
| Zoning                    | Commercial | Fibre            | -   |