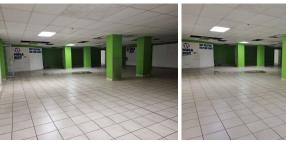

## 12,500 pm

Excellently located commercial/retail office available for rental in Newtown

194 m<sup>2</sup>

This retail space is situated in a central area.

The space is available to let immediately.

It is situated on the first floor.

This retail space is conveniently situated inside Newgate Mall, which is across the road from the Bree Taxi Rank.

The tenant mix consists of Chicken Licken, Cambridge Foods, pharmacies, liquor store, hair salon, to name a few.

The Turbine Hall, Sci-Bono, FNB Bankcity, the Reserve Bank are all a walking distance away.

Gross Monthly Rental R12,500 Ex Vat
Lease Period Negotiable
Available From Immediately

| Floor Size m <sup>2</sup> | 194        | Security         | Yes |
|---------------------------|------------|------------------|-----|
| Parking Bays              | -          | Air Conditioning | Yes |
| Title                     | -          | Generator        | -   |
| Zoning                    | Commercial | Fibre            | -   |