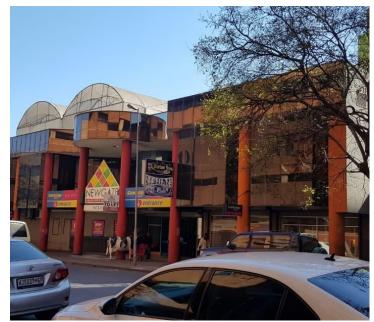

## 12,500 pm

Excellently located commercial/retail office available for rental in Newtown

194 m<sup>2</sup>

This retail space is situated in a central area.

The space is available to let immediately.

It is situated on the first floor.

This retail space is conveniently situated inside Newgate Mall, which is across the road from the Bree Taxi Rank.

The tenant mix consists of Chicken Licken, Cambridge Foods, pharmacies, liquor store, hair salon, to name a few.

The Turbine Hall, Sci-Bono, FNB Bankcity, the Reserve Bank are all a walking distance away.

Gross Monthly Rental R12,500 Ex Vat
Lease Period Negotiable
Available From Immediately

| Floor Size m <sup>2</sup> | 194        | Security         | Yes |
|---------------------------|------------|------------------|-----|
| Parking Bays              | -          | Air Conditioning | Yes |
| Title                     | -          | Generator        | -   |
| Zoning                    | Commercial | Fibre            | -   |