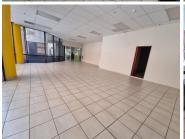

## 120 m<sup>2</sup>

This retail space is situated in a central area.

The space is available to let immediately.

It is situated on the first floor.

It is made up of a large openplan area, a kitchenette, and 2 separate rooms.