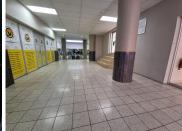

## 120 m<sup>2</sup>

This retail space is situated in a central area.

The space is available to let immediately.

It is situated on the first floor.

It is made up of a large openplan area, a kitchenette, and 2 separate rooms.