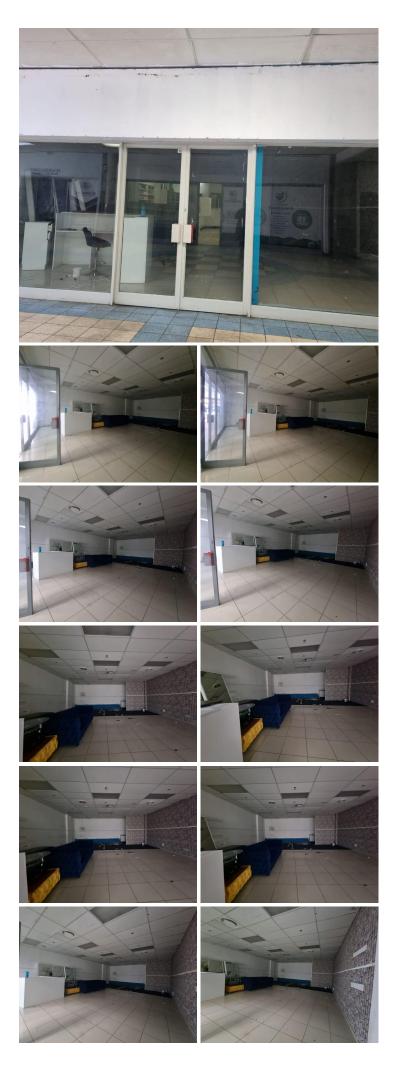

## 🐔 83 m²

This retail space is situated in a central area; and is available to let immediately.

This retail space is conveniently situated inside Newgate Mall, which is across the road from the Bree Taxi Rank.

The tenant mix consists of Chicken Licken, Cambridge Foods, pharmacies, liquor store, hair salons, a barber shop, to name a few.

Regrettably, this unit is not suitable for a hair salon.

The Turbine Hall, Sci-Bono, FNB Bankcity, the Reserve Bank are all a walking distance away.