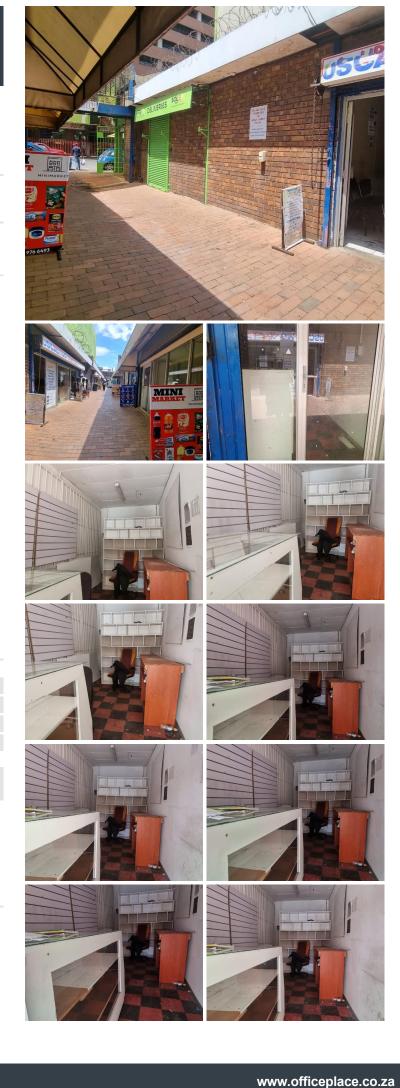

# 3,500 pm

Bree Street Arcade: Retail space for rent in Newtown

## 😭 13 m²

This retail space is available immediately for occupation measuring 13sqm at R3 500 per month plus VAT and utilities. The shop is conveniently situated in a passage, across the road from the Bree Taxi Rank offering high traffic volumes and exposure. There are prepaid water and electricity meters inside the shop which aids in easier management for tenants.

#### Gross Monthly Rental Lease Period Available From

R3,500 Ex Vat Negotiable Negotiable

| Floor Size m <sup>2</sup> | 13              | Security         | Yes |
|---------------------------|-----------------|------------------|-----|
| Parking Bays              | -               | Air Conditioning | -   |
| Title                     | Sectional Title | Generator        | -   |
| Zoning                    | Commercial      | Fibre            | -   |