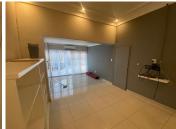

## 31,540 pm

Commercial Freestanding Office available for rental in Norwood

332 m<sup>2</sup>

Fantastic rental opportunity!

A 332sqm free standing office building consisting of fully tilled flooring, beautiful light fixtures and downlights, a modern walk in reception / waiting area, boardroom, 2 office spaces, fully equipped kitchen and full bath + shower. There is a mix of an open plan area with built in cupboards, standard air conditioning, security gates installed at all doors and burglar bars on all windows.

This is a very well-maintained office unit which is immediately available to let in the suburban Norwood node. The property is ideally situated in close proximity to Ivy road, which leads directly to the M1 highway. this allows for quick and easy navigation to the space.