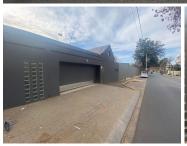

## 31,540 pm

Commercial Freestanding Office available for rental in Norwood

332 m<sup>2</sup>

Fantastic rental opportunity!

A 332sqm free standing office building consisting of fully tilled flooring, beautiful light fixtures and downlights, a modern walk in reception / waiting area, boardroom, 2 office spaces, fully equipped kitchen and full bath + shower. There is a mix of an open plan area with built in cupboards, standard air conditioning, security gates installed at all doors and burglar bars on all windows.

This is a very well-maintained office unit which is immediately available to let in the suburban Norwood node. The property is ideally situated in close proximity to Ivy road, which leads directly to the M1 highway. this allows for quick and easy navigation to the space.