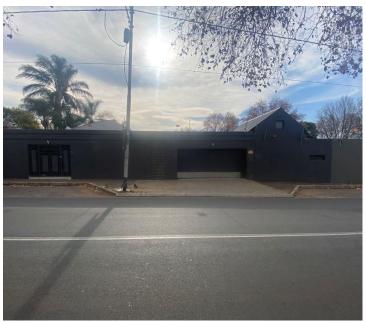

## 31,540 pm

Commercial Freestanding Office available for rental in Norwood

332 m<sup>2</sup>

Fantastic rental opportunity!

A 332sqm free standing office building consisting of fully tilled flooring, beautiful light fixtures and downlights, a modern walk in reception / waiting area, boardroom, 2 office spaces, fully equipped kitchen and full bath + shower. There is a mix of an open plan area with built in cupboards, standard air conditioning, security gates installed at all doors and burglar bars on all windows.

This is a very well-maintained office unit which is immediately available to let in the suburban Norwood node. The property is ideally situated in close proximity to Ivy road, which leads directly to the M1 highway. this allows for quick and easy navigation to the space.