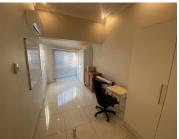

## 31,540 pm

Commercial Freestanding Office available for rental in Norwood

332 m<sup>2</sup>

Fantastic rental opportunity!

A 332sqm free standing office building consisting of fully tilled flooring, beautiful light fixtures and downlights, a modern walk in reception / waiting area, boardroom, 2 office spaces, fully equipped kitchen and full bath + shower. There is a mix of an open plan area with built in cupboards, standard air conditioning, security gates installed at all doors and burglar bars on all windows.