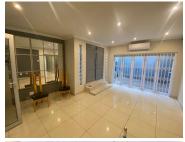

## 31,540 pm

Commercial Freestanding Office available for rental in Norwood

332 m<sup>2</sup>

Fantastic rental opportunity!

A 332sqm free standing office building consisting of fully tilled flooring, beautiful light fixtures and downlights, a modern walk in reception / waiting area, boardroom, 2 office spaces, fully equipped kitchen and full bath + shower. There is a mix of an open plan area with built in cupboards, standard air conditioning, security gates installed at all doors and burglar bars on all windows.