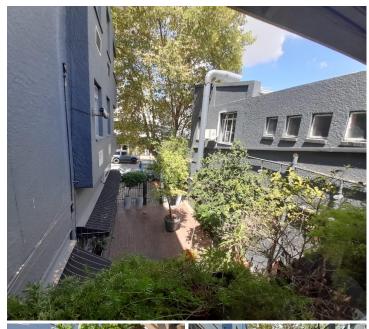

## 77 m<sup>2</sup>

A unit measuring 77sqm with a neat existing fit out is available for rental. Space has an open plan layout with well maintained carpeted flooring, standard office lighting and air-conditioning.

This is a very well-maintained office unit which is immediately available to let in the suburban Norwood node. The property is ideally situated in close proximity to Ivy road, which leads directly to the M1 highway. this allows for quick and easy navigation to the space.