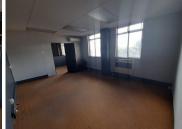

## 77 m<sup>2</sup>

A unit measuring 77sqm with a neat existing fit out is available for rental. Space has an open plan layout with well maintained carpeted flooring, standard office lighting and air-conditioning.

This is a very well-maintained office unit which is immediately available to let in the suburban Norwood node. The property is ideally situated in close proximity to Ivy road, which leads directly to the M1 highway. this allows for quick and easy navigation to the space.