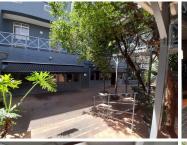

## 77 m<sup>2</sup>

A unit measuring 77sqm with a neat existing fit out is available for rental. Space has an open plan layout with well maintained carpeted flooring, standard office lighting and air-conditioning.

This is a very well-maintained office unit which is immediately available to let in the suburban Norwood node. The property is ideally situated in close proximity to Ivy road, which leads directly to the M1 highway. this allows for quick and easy navigation to the space.