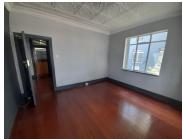

## 8,300 pm

Commercial office available for rental in Norwood

83 m<sup>2</sup>

A unit measuring 83sqm with a beautiful existing fit out is available for rental. Space has an open plan layout with cherry wood flooring, standard office lighting and pressed ceilings adds to the feel of the unit.