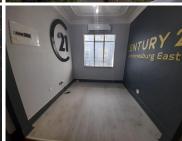

## 8,300 pm

Commercial office available for rental in Norwood

83 m<sup>2</sup>

A unit measuring 83sqm with a beautiful existing fit out is available for rental. Space has an open plan layout with cherry wood flooring, standard office lighting and pressed ceilings adds to the feel of the unit.