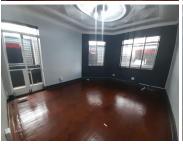

## 8,300 pm

Commercial office available for rental in Norwood

83 m<sup>2</sup>

A unit measuring 83sqm with a beautiful existing fit out is available for rental. Space has an open plan layout with cherry wood flooring, standard office lighting and pressed ceilings adds to the feel of the unit.

This is a very well-maintained office unit which is immediately available to let in the suburban Norwood node. The property is ideally situated in close proximity to Ivy road, which leads directly to the M1 highway. this allows for quick and easy navigation to the space.