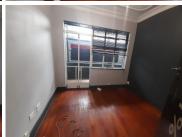

## 8,300 pm

Commercial office available for rental in Norwood

83 m<sup>2</sup>

A unit measuring 83sqm with a beautiful existing fit out is available for rental. Space has an open plan layout with cherry wood flooring, standard office lighting and pressed ceilings adds to the feel of the unit.