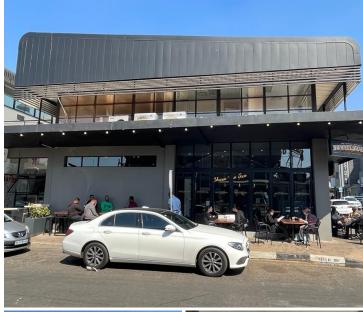

## 6,111 pm

Office space available in trendy Norwood

70 m<sup>2</sup>

A unit measuring 70sqm with a neat existing fit out is available for rental. Space has an open plan layout with well maintained carpeted flooring, standard office lighting and air-conditioning.

This is a very well-maintained office unit which is immediately available to let in the suburban Norwood node. The property is ideally situated in close proximity to Ivy road, which leads directly to the M1 highway. this allows for quick and easy navigation to the space.