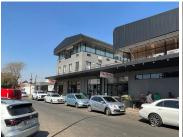

## 6,111 pm

Office space available in trendy Norwood

70 m<sup>2</sup>

A unit measuring 70sqm with a neat existing fit out is available for rental. Space has an open plan layout with well maintained carpeted flooring, standard office lighting and air-conditioning.

This is a very well-maintained office unit which is immediately available to let in the suburban Norwood node. The property is ideally situated in close proximity to Ivy road, which leads directly to the M1 highway. this allows for quick and easy navigation to the space.