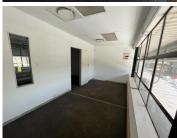

## 6,111 pm

Office space available in trendy Norwood

70 m<sup>2</sup>

A unit measuring 70sqm with a neat existing fit out is available for rental. Space has an open plan layout with well maintained carpeted flooring, standard office lighting and air-conditioning.

This is a very well-maintained office unit which is immediately available to let in the suburban Norwood node. The property is ideally situated in close proximity to Ivy road, which leads directly to the M1 highway. this allows for quick and easy navigation to the space.