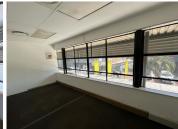

## 6,111 pm

Office space available in trendy Norwood

70 m<sup>2</sup>

A unit measuring 70sqm with a neat existing fit out is available for rental. Space has an open plan layout with well maintained carpeted flooring, standard office lighting and air-conditioning.

This is a very well-maintained office unit which is immediately available to let in the suburban Norwood node. The property is ideally situated in close proximity to Ivy road, which leads directly to the M1 highway. this allows for quick and easy navigation to the space.