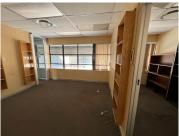

## 6,111 pm

Office space available in trendy Norwood

70 m<sup>2</sup>

A unit measuring 70sqm with a neat existing fit out is available for rental. Space has an open plan layout with well maintained carpeted flooring, standard office lighting and air-conditioning.

This is a very well-maintained office unit which is immediately available to let in the suburban Norwood node. The property is ideally situated in close proximity to Ivy road, which leads directly to the M1 highway. this allows for quick and easy navigation to the space.