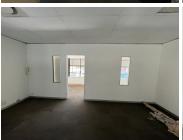

## 6,111 pm

Office space available in trendy Norwood

70 m<sup>2</sup>

A unit measuring 70sqm with a neat existing fit out is available for rental. Space has an open plan layout with well maintained carpeted flooring, standard office lighting and air-conditioning.

This is a very well-maintained office unit which is immediately available to let in the suburban Norwood node. The property is ideally situated in close proximity to Ivy road, which leads directly to the M1 highway. this allows for quick and easy navigation to the space.