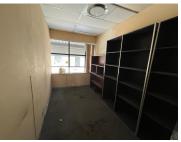

## 6,111 pm

Office space available in trendy Norwood

70 m<sup>2</sup>

A unit measuring 70sqm with a neat existing fit out is available for rental. Space has an open plan layout with well maintained carpeted flooring, standard office lighting and air-conditioning.

This is a very well-maintained office unit which is immediately available to let in the suburban Norwood node. The property is ideally situated in close proximity to Ivy road, which leads directly to the M1 highway. this allows for quick and easy navigation to the space.