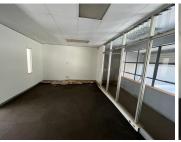

## 6,111 pm

Office space available in trendy Norwood

70 m<sup>2</sup>

A unit measuring 70sqm with a neat existing fit out is available for rental. Space has an open plan layout with well maintained carpeted flooring, standard office lighting and air-conditioning.

This is a very well-maintained office unit which is immediately available to let in the suburban Norwood node. The property is ideally situated in close proximity to Ivy road, which leads directly to the M1 highway. this allows for quick and easy navigation to the space.