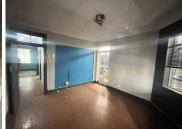

## 80 m<sup>2</sup>

Exceptional 80qm office space with a modern fit out consisting of an open plan office layout, laminate flooring, standard office lighting and air-conditioning. Surrounded by big windows the offices filters in an abundance of natural lighting. Equipped with a cosy kitchenette for common usage.

This is a very well-maintained office unit to let at R7,000.00 per month excluding VAT and utilities. Available immediately for occupation. Located in the suburban business node of Norwood. The property is ideally situated in close proximity roads and routes which lead directly to the M1 highway, this allows for quick and easy navigation to the space.