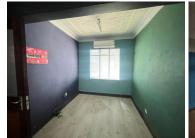

## 80 m<sup>2</sup>

Exceptional 80qm office space with a modern fit out consisting of an open plan office layout, laminate flooring, standard office lighting and air-conditioning. Surrounded by big windows the offices filters in an abundance of natural lighting. Equipped with a cosy kitchenette for common usage.

This is a very well-maintained office unit to let at R7,000.00 per month excluding VAT and utilities. Available immediately for occupation. Located in the suburban business node of Norwood. The property is ideally situated in close proximity roads and routes which lead directly to the M1 highway, this allows for quick and easy navigation to the space.