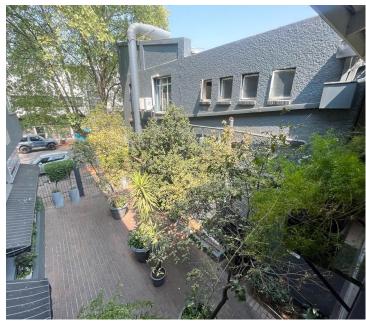

## 80 m<sup>2</sup>

Exceptional 80qm office space with a modern fit out consisting of an open plan office layout, laminate flooring, standard office lighting and air-conditioning. Surrounded by big windows the offices filters in an abundance of natural lighting. Equipped with a cosy kitchenette for common usage.

This is a very well-maintained office unit to let at R7,000.00 per month excluding VAT and utilities. Available immediately for occupation. Located in the suburban business node of Norwood. The property is ideally situated in close proximity roads and routes which lead directly to the M1 highway, this allows for quick and easy navigation to the space.