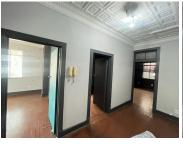

## 80 m<sup>2</sup>

Exceptional 80qm office space with a modern fit out consisting of an open plan office layout, laminate flooring, standard office lighting and air-conditioning. Surrounded by big windows the offices filters in an abundance of natural lighting. Equipped with a cosy kitchenette for common usage.

This is a very well-maintained office unit to let at R7,000.00 per month excluding VAT and utilities. Available immediately for occupation. Located in the suburban business node of Norwood. The property is ideally situated in close proximity roads and routes which lead directly to the M1 highway, this allows for quick and easy navigation to the space.