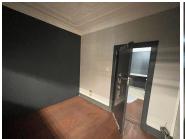

## 80 m<sup>2</sup>

Exceptional 80qm office space with a modern fit out consisting of an open plan office layout, laminate flooring, standard office lighting and air-conditioning. Surrounded by big windows the offices filters in an abundance of natural lighting. Equipped with a cosy kitchenette for common usage.

This is a very well-maintained office unit to let at R7,000.00 per month excluding VAT and utilities. Available immediately for occupation. Located in the suburban business node of Norwood. The property is ideally situated in close proximity roads and routes which lead directly to the M1 highway, this allows for quick and easy navigation to the space.