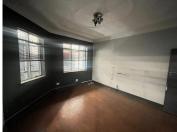

## 80 m<sup>2</sup>

Exceptional 80qm office space with a modern fit out consisting of an open plan office layout, laminate flooring, standard office lighting and air-conditioning. Surrounded by big windows the offices filters in an abundance of natural lighting. Equipped with a cosy kitchenette for common usage.

This is a very well-maintained office unit to let at R7,000.00 per month excluding VAT and utilities. Available immediately for occupation. Located in the suburban business node of Norwood. The property is ideally situated in close proximity roads and routes which lead directly to the M1 highway, this allows for quick and easy navigation to the space.

Gross Monthly Rental R7,000 Ex Vat Lease Period Negotiable Available From Immediately

| Floor Size m <sup>2</sup> | 80              | Security         | Yes |
|---------------------------|-----------------|------------------|-----|
| Parking Bays              | -               | Air Conditioning | Yes |
| Title                     | Sectional Title | Generator        | -   |
| Zoning                    | Commercial      | Fibre            | -   |