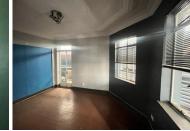

## 80 m<sup>2</sup>

Exceptional 80qm office space with a modern fit out consisting of an open plan office layout, laminate flooring, standard office lighting and air-conditioning. Surrounded by big windows the offices filters in an abundance of natural lighting. Equipped with a cosy kitchenette for common usage.

This is a very well-maintained office unit to let at R7,000.00 per month excluding VAT and utilities. Available immediately for occupation. Located in the suburban business node of Norwood. The property is ideally situated in close proximity roads and routes which lead directly to the M1 highway, this allows for quick and easy navigation to the space.