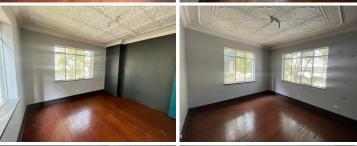

## 80 m<sup>2</sup>

Exceptional 80qm office space with a modern fit out consisting of an open plan office layout, laminate flooring, standard office lighting and air-conditioning. Surrounded by big windows the offices filters in an abundance of natural lighting. Equipped with a cosy kitchenette for common usage.

This is a very well-maintained office unit to let at R7,000.00 per month excluding VAT and utilities. Available immediately for occupation. Located in the suburban business node of Norwood. The property is ideally situated in close proximity roads and routes which lead directly to the M1 highway, this allows for quick and easy navigation to the space.