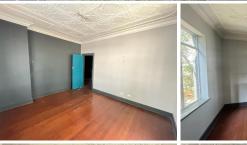

## 80 m<sup>2</sup>

Exceptional 80qm office space with a modern fit out consisting of an open plan office layout, laminate flooring, standard office lighting and air-conditioning. Surrounded by big windows the offices filters in an abundance of natural lighting. Equipped with a cosy kitchenette for common usage.

This is a very well-maintained office unit to let at R7,000.00 per month excluding VAT and utilities. Available immediately for occupation. Located in the suburban business node of Norwood. The property is ideally situated in close proximity roads and routes which lead directly to the M1 highway, this allows for quick and easy navigation to the space.