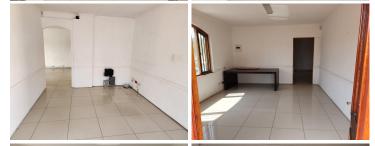

## 7,500 pm

50 Grant Avenue | Prime Office Space to Let in Norwood

80 m<sup>2</sup>

A unit measuring 80sqm with a neat existing fit out is available for rental. The unit is spacious with well-maintained tiled flooring, standard office lighting and air-conditioning. The rental includes water.

Gross Monthly Rental R7,500 Ex Vat Lease Period 12 months Available From Immediately

| Floor Size m <sup>2</sup> | 80         | Security         | Yes |
|---------------------------|------------|------------------|-----|
| Parking Bays              | -          | Air Conditioning | Yes |
| Title                     | -          | Generator        | -   |
| Zoning                    | Commercial | Fibre            | -   |