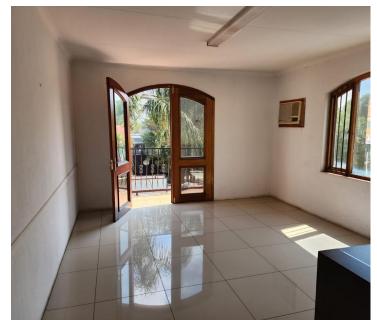

## 7,500 pm

50 Grant Avenue | Prime Office Space to Let in Norwood

80 m<sup>2</sup>

A unit measuring 80sqm with a neat existing fit out is available for rental. The unit is spacious with well-maintained tiled flooring, standard office lighting and air-conditioning. The rental includes water.

Electricity is prepaid.

This is a very well-maintained office unit available to let immediately in the suburban Norwood node. The property is ideally situated in close proximity to Ivy Road, leading directly to the M1 highway which allows for quick and easy navigation to the premises.

Gross Monthly Rental R7,500 Ex Vat Lease Period 12 months Available From Immediately

| Floor Size m <sup>2</sup> | 80         | Security         | Yes |
|---------------------------|------------|------------------|-----|
| Parking Bays              | -          | Air Conditioning | Yes |
| Title                     | -          | Generator        | -   |
| Zoning                    | Commercial | Fibre            | -   |