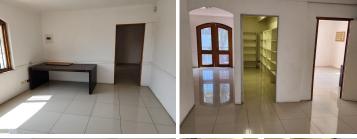

## 7,500 pm

50 Grant Avenue | Prime Office Space to Let in Norwood

80 m<sup>2</sup>

A unit measuring 80sqm with a neat existing fit out is available for rental. The unit is spacious with well-maintained tiled flooring, standard office lighting and air-conditioning. The rental includes water.

Gross Monthly Rental R7,500 Ex Vat Lease Period 12 months Available From Immediately

| Floor Size m <sup>2</sup> | 80         | Security         | Yes |
|---------------------------|------------|------------------|-----|
| Parking Bays              | -          | Air Conditioning | Yes |
| Title                     | -          | Generator        | -   |
| Zoning                    | Commercial | Fibre            | -   |