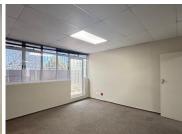

## 30 m<sup>2</sup>

Located on the first floor of a well-maintained building, this 30 sqm office space offers a productive and comfortable environment for small businesses. The office comes with access to a shared balcony, perfect for a quick break or informal discussions with colleagues. Tenants will also have access to shared kitchen and bathroom facilities, ensuring convenience throughout the workday. The monthly rental is R6,000 excluding VAT and utilities, making it an affordable option for businesses looking to establish themselves in a strategic location.