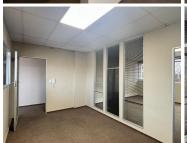

## 30 m<sup>2</sup>

Located on the first floor of a well-maintained building, this 30 sqm office space offers a productive and comfortable environment for small businesses. The office comes with access to a shared balcony, perfect for a quick break or informal discussions with colleagues. Tenants will also have access to shared kitchen and bathroom facilities, ensuring convenience throughout the workday. The monthly rental is R6,000 excluding VAT and utilities, making it an affordable option for businesses looking to establish themselves in a strategic location.