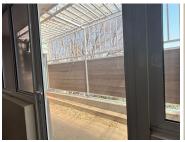

## 30 m<sup>2</sup>

Located on the first floor of a well-maintained building, this 30 sqm office space offers a productive and comfortable environment for small businesses. The office comes with access to a shared balcony, perfect for a quick break or informal discussions with colleagues. Tenants will also have access to shared kitchen and bathroom facilities, ensuring convenience throughout the workday. The monthly rental is R6,000 excluding VAT and utilities, making it an affordable option for businesses looking to establish themselves in a strategic location.