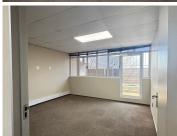

## 30 m<sup>2</sup>

Located on the first floor of a well-maintained building, this 30 sqm office space offers a productive and comfortable environment for small businesses. The office comes with access to a shared balcony, perfect for a quick break or informal discussions with colleagues. Tenants will also have access to shared kitchen and bathroom facilities, ensuring convenience throughout the workday. The monthly rental is R6,000 excluding VAT and utilities, making it an affordable option for businesses looking to establish themselves in a strategic location.