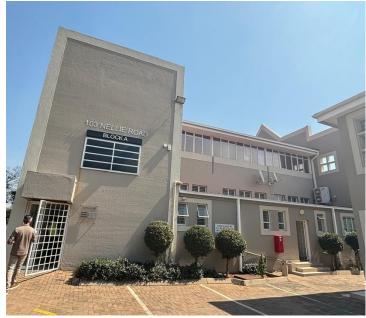

## 6,000 pm

103 Nellie Road | Prime Office Space to Let in Norwood

## 30 m<sup>2</sup>

Located on the first floor of a well-maintained building, this 30 sqm office space offers a productive and comfortable environment for small businesses. The office comes with access to a shared balcony, perfect for a quick break or informal discussions with colleagues. Tenants will also have access to shared kitchen and bathroom facilities, ensuring convenience throughout the workday. The monthly rental is R6,000 excluding VAT and utilities, making it an affordable option for businesses looking to establish themselves in a strategic location.

Norwood is a vibrant, centrally located suburb known for its diverse range of restaurants, shops, and cafés. It offers a lively atmosphere while still providing a peaceful environment for business activities. With easy access to major routes and public transport, tenants will benefit from the convenience of being just minutes away from key areas in Johannesburg. Whether you're looking to attract local clients or just want to be part of a thriving community, Norwood is an ideal business hub that combines accessibility with charm.