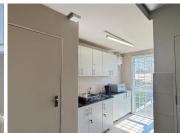

## 34 m<sup>2</sup>

Located on the first floor of a well maintained building at 103 Nellie Road, Norwood, this office space offers 34 square meters of versatile work environment ideal for small businesses or start-ups. Office 2 is bright and functional, featuring access to a shared kitchen and bathroom facilities. Additionally, the office has the added benefit of a private balcony, providing a pleasant break area or outdoor workspace. Priced at R6,000 per month, excluding VAT and utilities, this office provides excellent value for a professional setting in a sought-after location.