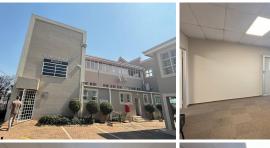

## 34 m<sup>2</sup>

Located on the first floor of a well maintained building at 103 Nellie Road, Norwood, this office space offers 34 square meters of versatile work environment ideal for small businesses or start-ups. Office 2 is bright and functional, featuring access to a shared kitchen and bathroom facilities. Additionally, the office has the added benefit of a private balcony, providing a pleasant break area or outdoor workspace. Priced at R6,000 per month, excluding VAT and utilities, this office provides excellent value for a professional setting in a sought-after location.