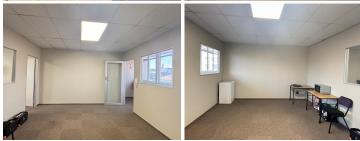

## 34 m<sup>2</sup>

Located on the first floor of a well maintained building at 103 Nellie Road, Norwood, this office space offers 34 square meters of versatile work environment ideal for small businesses or start-ups. Office 2 is bright and functional, featuring access to a shared kitchen and bathroom facilities. Additionally, the office has the added benefit of a private balcony, providing a pleasant break area or outdoor workspace. Priced at R6,000 per month, excluding VAT and utilities, this office provides excellent value for a professional setting in a sought-after location.