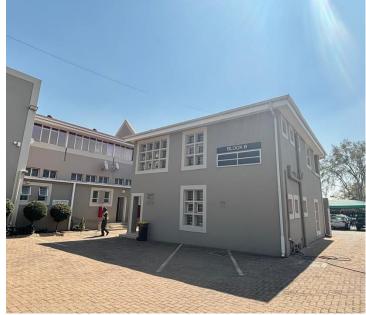

## 6,000 pm

103 Nellie Road | Prime Office Space to Let in Norwood

## 34 m<sup>2</sup>

Located on the first floor of a well maintained building at 103 Nellie Road, Norwood, this office space offers 34 square meters of versatile work environment ideal for small businesses or start-ups. Office 2 is bright and functional, featuring access to a shared kitchen and bathroom facilities. Additionally, the office has the added benefit of a private balcony, providing a pleasant break area or outdoor workspace. Priced at R6,000 per month, excluding VAT and utilities, this office provides excellent value for a professional setting in a sought-after location.

Norwood is a vibrant, centrally-located suburb, known for its dynamic business environment and convenient amenities. Tenants will benefit from easy access to major roads, public transportation, and a variety of shops, restaurants, and cafés within walking distance. The area's energetic atmosphere, coupled with its accessibility, makes it a prime location for businesses looking to attract clients and employees alike.