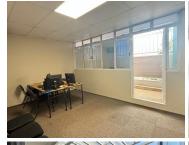

## 34 m<sup>2</sup>

Located on the first floor of a well maintained building at 103 Nellie Road, Norwood, this office space offers 34 square meters of versatile work environment ideal for small businesses or start-ups. Office 2 is bright and functional, featuring access to a shared kitchen and bathroom facilities. Additionally, the office has the added benefit of a private balcony, providing a pleasant break area or outdoor workspace. Priced at R6,000 per month, excluding VAT and utilities, this office provides excellent value for a professional setting in a sought-after location.