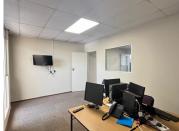

## 34 m<sup>2</sup>

Located on the first floor of a well maintained building at 103 Nellie Road, Norwood, this office space offers 34 square meters of versatile work environment ideal for small businesses or start-ups. Office 2 is bright and functional, featuring access to a shared kitchen and bathroom facilities. Additionally, the office has the added benefit of a private balcony, providing a pleasant break area or outdoor workspace. Priced at R6,000 per month, excluding VAT and utilities, this office provides excellent value for a professional setting in a sought-after location.