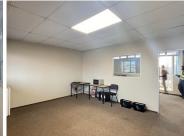

## 34 m<sup>2</sup>

Located on the first floor of a well maintained building at 103 Nellie Road, Norwood, this office space offers 34 square meters of versatile work environment ideal for small businesses or start-ups. Office 2 is bright and functional, featuring access to a shared kitchen and bathroom facilities. Additionally, the office has the added benefit of a private balcony, providing a pleasant break area or outdoor workspace. Priced at R6,000 per month, excluding VAT and utilities, this office provides excellent value for a professional setting in a sought-after location.