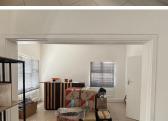

### 🔏 80 m²

Located on the ground floor of 103 Nellie Road in the bustling business district of Norwood, Office 3 offers a spacious 80sqm layout, ideal for a growing business. This well appointed office space is equipped with its own kitchen and private bathroom facilities, providing added convenience for your team. The open layout allows for flexibility in design and work flow, making it easy to tailor the space to suit your needs. With a rental rate of R15,000 per month (excluding VAT and utilities), this office is both practical and affordable.

#### Gross Monthly Rental Lease Period Available From

R15,000 Ex Vat 12 months Negotiable

| Floor Size m <sup>2</sup> | 80         | Security         | Yes |
|---------------------------|------------|------------------|-----|
| Parking Bays              | -          | Air Conditioning | Yes |
| Title                     | -          | Generator        | -   |
| Zoning                    | Commercial | Fibre            | -   |