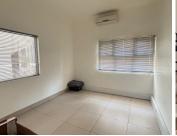

### 🔏 80 m²

Located on the ground floor of 103 Nellie Road in the bustling business district of Norwood, Office 3 offers a spacious 80sqm layout, ideal for a growing business. This well appointed office space is equipped with its own kitchen and private bathroom facilities, providing added convenience for your team. The open layout allows for flexibility in design and work flow, making it easy to tailor the space to suit your needs. With a rental rate of R15,000 per month (excluding VAT and utilities), this office is both practical and affordable.

#### Gross Monthly Rental Lease Period Available From

R15,000 Ex Vat 12 months Negotiable

| Floor Size m <sup>2</sup> | 80         | Security         | Yes |
|---------------------------|------------|------------------|-----|
| Parking Bays              | -          | Air Conditioning | Yes |
| Title                     | -          | Generator        | -   |
| Zoning                    | Commercial | Fibre            | -   |