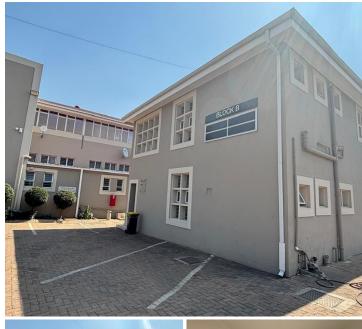

### 🔏 80 m²

Located on the ground floor of 103 Nellie Road in the bustling business district of Norwood, Office 3 offers a spacious 80sqm layout, ideal for a growing business. This well appointed office space is equipped with its own kitchen and private bathroom facilities, providing added convenience for your team. The open layout allows for flexibility in design and work flow, making it easy to tailor the space to suit your needs. With a rental rate of R15,000 per month (excluding VAT and utilities), this office is both practical and affordable.

Norwood is a vibrant and central area known for its mix of residential and commercial spaces, offering the perfect balance for businesses. Located close to major transport routes, the area provides easy access for staff and clients alike. Norwood's lively atmosphere, with its variety of restaurants, cafés, and shops, also offers a great environment for businesses to thrive, while ensuring employees have access to essential services and leisure activities nearby.