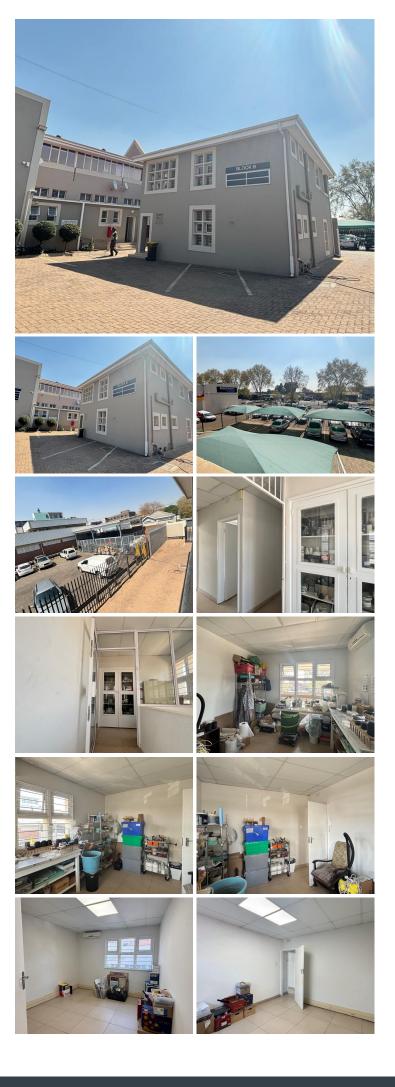

## 🐔 80 m²

Introducing Office 3, an ideal workspace located on the first floor at 103 Nellie Road, Norwood. This spacious 80 sqm office offers the perfect environment for professionals or small businesses looking for a functional and comfortable setting. The office comes equipped with its own kitchen and bathrooms, providing convenience and privacy for your team. The rental is set at R15,000 per month, excluding VAT and utilities, making it an excellent value for a well-maintained office space in the heart of Norwood.

Situated in the vibrant suburb of Norwood, this location offers easy access to key business hubs, as well as an array of dining, retail, and lifestyle amenities. The area's unique blend of commercial and residential appeal means that employees and clients alike can benefit from the nearby shops, cafés, and parks. Norwood's central location, coupled with its relaxed atmosphere, makes it a highly sought-after area for growing businesses looking for convenience, connectivity, and community.

#### Gross Monthly Rental Lease Period Available From

R15,000 Ex Vat 12 months Negotiable

| Floor Size m <sup>2</sup> | 80         | Security         | Yes |
|---------------------------|------------|------------------|-----|
| Parking Bays              | -          | Air Conditioning | Yes |
| Title                     | -          | Generator        | -   |
| Zoning                    | Commercial | Fibre            | -   |