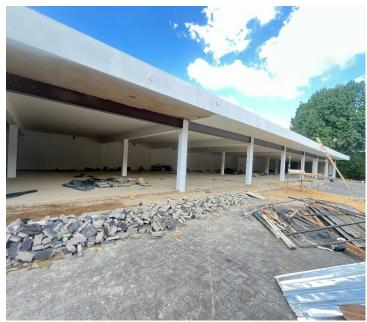

## 20,000 pm

90 Iris Road | Prime Retail Space to Let in Norwood

80 m<sup>2</sup>

Well located retail centre at 90 Iris Road in Norwood has space available to let from 80sqm to 1000sqm at the rental rate of R250 per sqm. The centre is situated in the heart of Norwood close to all main arterial routes, shops and various other amenities in the area.

The retail centre has great exposure and plenty of signage opportunities.

Gross Monthly Rental R
Lease Period 12
Available From Im

R20,000 Ex Vat 12 months Immediately

| Floor Size m <sup>2</sup> | 80         | Security         | Yes |
|---------------------------|------------|------------------|-----|
| Parking Bays              | -          | Air Conditioning | -   |
| Title                     | -          | Generator        | -   |
| Zoning                    | Commercial | Fibre            | -   |