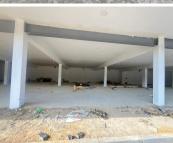

## 20,000 pm

90 Iris Road | Prime Retail Space to Let in Norwood

80 m<sup>2</sup>

Well located retail centre at 90 Iris Road in Norwood has space available to let from 80sqm to 1000sqm at the rental rate of R250 per sqm. The centre is situated in the heart of Norwood close to all main arterial routes, shops and various other amenities in the area.

The retail centre has great exposure and plenty of signage opportunities.

Gross Monthly Rental R
Lease Period 12
Available From Im

R20,000 Ex Vat 12 months Immediately

| Floor Size m <sup>2</sup> | 80         | Security         | Yes |
|---------------------------|------------|------------------|-----|
| Parking Bays              | -          | Air Conditioning | -   |
| Title                     | -          | Generator        | -   |
| Zoning                    | Commercial | Fibre            | -   |