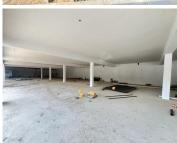

## 20,000 pm

90 Iris Road | Prime Retail Space to Let in Norwood

80 m<sup>2</sup>

Well located retail centre at 90 Iris Road in Norwood has space available to let from 80sqm to 1000sqm at the rental rate of R250 per sqm. The centre is situated in the heart of Norwood close to all main arterial routes, shops and various other amenities in the area.

The retail centre has great exposure and plenty of signage opportunities.

Gross Monthly Rental R
Lease Period 12
Available From Im

R20,000 Ex Vat 12 months Immediately

| Floor Size m <sup>2</sup> | 80         | Security         | Yes |
|---------------------------|------------|------------------|-----|
| Parking Bays              | -          | Air Conditioning | -   |
| Title                     | -          | Generator        | -   |
| Zoning                    | Commercial | Fibre            | -   |