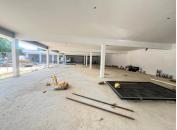

## 20,000 pm

90 Iris Road | Prime Retail Space to Let in Norwood

80 m<sup>2</sup>

Well located retail centre at 90 Iris Road in Norwood has space available to let from 80sqm to 1000sqm at the rental rate of R250 per sqm. The centre is situated in the heart of Norwood close to all main arterial routes, shops and various other amenities in the area.

The retail centre has great exposure and plenty of signage opportunities.

Gross Monthly Rental R
Lease Period 12
Available From Im

R20,000 Ex Vat 12 months Immediately

| Floor Size m <sup>2</sup> | 80         | Security         | Yes |
|---------------------------|------------|------------------|-----|
| Parking Bays              | -          | Air Conditioning | -   |
| Title                     | -          | Generator        | -   |
| Zoning                    | Commercial | Fibre            | -   |