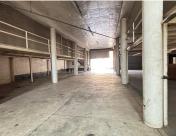

## 26,927 pm

Prime Commercial Space to Let in Orange Grove, Johannesburg

1300 m<sup>2</sup>

Located at 218 Louis Botha Avenue, this spacious 1,300sqm commercial space offers a bright and open environment, ideal for a variety of business needs. The gross rental of R26,927 excluding VAT and utilities provides great value for a property of this size, and no parking fees add further convenience for tenants and visitors.

Situated in the heart of Orange Grove, this property enjoys excellent exposure on one of Johannesburg's busiest thoroughfares. The area is known for its vibrant mix of retail, office, and residential properties, making it an attractive location for businesses looking to tap into a diverse customer base. With easy access to public transport and major routes, tenants will benefit from high foot traffic, strong connectivity, and the dynamic commercial energy of this well-established neighbourhood.