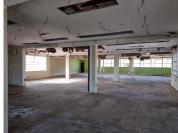

## 26,927 pm

Prime Commercial Space to Let in Orange Grove, Johannesburg

1300 m<sup>2</sup>

Located at 218 Louis Botha Avenue, this spacious 1,300sqm commercial space offers a bright and open environment, ideal for a variety of business needs. The gross rental of R26,927 excluding VAT and utilities provides great value for a property of this size, and no parking fees add further convenience for tenants and visitors.

Situated in the heart of Orange Grove, this property enjoys excellent exposure on one of Johannesburg's busiest thoroughfares. The area is known for its vibrant mix of retail, office, and residential properties, making it an attractive location for businesses looking to tap into a diverse customer base. With easy access to public transport and major routes, tenants will benefit from high foot traffic, strong connectivity, and the dynamic commercial energy of this well-established neighbourhood.