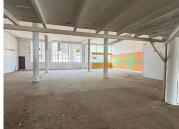

## 26,927 pm

Prime Commercial Space to Let in Orange Grove, Johannesburg

1300 m<sup>2</sup>

Located at 218 Louis Botha Avenue, this spacious 1,300sqm commercial space offers a bright and open environment, ideal for a variety of business needs. The gross rental of R26,927 excluding VAT and utilities provides great value for a property of this size, and no parking fees add further convenience for tenants and visitors.

Gross Monthly Rental R26,927 Ex Vat Lease Period 12 months Available From Immediately

| Floor Size m <sup>2</sup> | 1300       | Security         | Yes |
|---------------------------|------------|------------------|-----|
| Parking Bays              | -          | Air Conditioning | -   |
| Title                     | -          | Generator        | -   |
| Zoning                    | Commercial | Fibre            | -   |