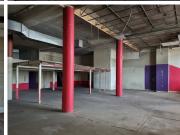

## 26,927 pm

Prime Commercial Space to Let in Orange Grove, Johannesburg

1300 m<sup>2</sup>

Located at 218 Louis Botha Avenue, this spacious 1,300sqm commercial space offers a bright and open environment, ideal for a variety of business needs. The gross rental of R26,927 excluding VAT and utilities provides great value for a property of this size, and no parking fees add further convenience for tenants and visitors.

Situated in the heart of Orange Grove, this property enjoys excellent exposure on one of Johannesburg's busiest thoroughfares. The area is known for its vibrant mix of retail, office, and residential properties, making it an attractive location for businesses looking to tap into a diverse customer base. With easy access to public transport and major routes, tenants will benefit from high foot traffic, strong connectivity, and the dynamic commercial energy of this well-established neighbourhood.