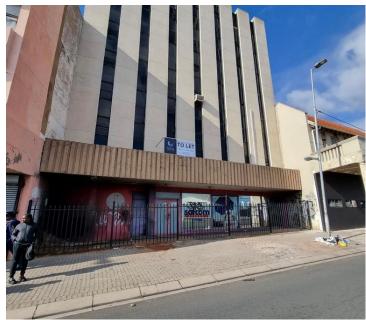

## 26,927 pm

Prime Commercial Space to Let in Orange Grove, Johannesburg

1300 m<sup>2</sup>

Located at 218 Louis Botha Avenue, this spacious 1,300sqm commercial space offers a bright and open environment, ideal for a variety of business needs. The gross rental of R26,927 excluding VAT and utilities provides great value for a property of this size, and no parking fees add further convenience for tenants and visitors.

Situated in the heart of Orange Grove, this property enjoys excellent exposure on one of Johannesburg's busiest thoroughfares. The area is known for its vibrant mix of retail, office, and residential properties, making it an attractive location for businesses looking to tap into a diverse customer base. With easy access to public transport and major routes, tenants will benefit from high foot traffic, strong connectivity, and the dynamic commercial energy of this well-established neighbourhood.