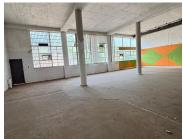

## 26,927 pm

Prime Commercial Space to Let in Orange Grove, Johannesburg

1300 m<sup>2</sup>

Located at 218 Louis Botha Avenue, this spacious 1,300sqm commercial space offers a bright and open environment, ideal for a variety of business needs. The gross rental of R26,927 excluding VAT and utilities provides great value for a property of this size, and no parking fees add further convenience for tenants and visitors.

Gross Monthly Rental R26,927 Ex Vat Lease Period 12 months Available From Immediately

| Floor Size m <sup>2</sup> | 1300       | Security         | Yes |
|---------------------------|------------|------------------|-----|
| Parking Bays              | -          | Air Conditioning | -   |
| Title                     | -          | Generator        | -   |
| Zoning                    | Commercial | Fibre            | -   |