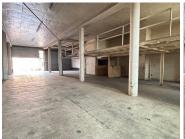

## 26,927 pm

Prime Commercial Space to Let in Orange Grove, Johannesburg

1300 m<sup>2</sup>

Located at 218 Louis Botha Avenue, this spacious 1,300sqm commercial space offers a bright and open environment, ideal for a variety of business needs. The gross rental of R26,927 excluding VAT and utilities provides great value for a property of this size, and no parking fees add further convenience for tenants and visitors.

Gross Monthly Rental R26,927 Ex Vat Lease Period 12 months Available From Immediately

| Floor Size m <sup>2</sup> | 1300       | Security         | Yes |
|---------------------------|------------|------------------|-----|
| Parking Bays              | -          | Air Conditioning | -   |
| Title                     | -          | Generator        | -   |
| Zoning                    | Commercial | Fibre            | -   |