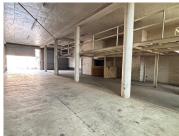

## 26,927 pm

Prime Commercial Space to Let in Orange Grove, Johannesburg

1300 m<sup>2</sup>

Located at 218 Louis Botha Avenue, this spacious 1,300sqm commercial space offers a bright and open environment, ideal for a variety of business needs. The gross rental of R26,927 excluding VAT and utilities provides great value for a property of this size, and no parking fees add further convenience for tenants and visitors.

Situated in the heart of Orange Grove, this property enjoys excellent exposure on one of Johannesburg's busiest thoroughfares. The area is known for its vibrant mix of retail, office, and residential properties, making it an attractive location for businesses looking to tap into a diverse customer base. With easy access to public transport and major routes, tenants will benefit from high foot traffic, strong connectivity, and the dynamic commercial energy of this well-established neighbourhood.