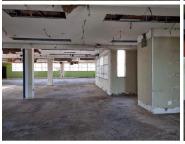

## 26,927 pm

Prime Commercial Space to Let in Orange Grove, Johannesburg

1300 m<sup>2</sup>

Located at 218 Louis Botha Avenue, this spacious 1,300sqm commercial space offers a bright and open environment, ideal for a variety of business needs. The gross rental of R26,927 excluding VAT and utilities provides great value for a property of this size, and no parking fees add further convenience for tenants and visitors.

Situated in the heart of Orange Grove, this property enjoys excellent exposure on one of Johannesburg's busiest thoroughfares. The area is known for its vibrant mix of retail, office, and residential properties, making it an attractive location for businesses looking to tap into a diverse customer base. With easy access to public transport and major routes, tenants will benefit from high foot traffic, strong connectivity, and the dynamic commercial energy of this well-established neighbourhood.