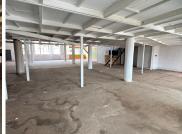

## 26,927 pm

Prime Commercial Space to Let in Orange Grove, Johannesburg

1300 m<sup>2</sup>

Located at 218 Louis Botha Avenue, this spacious 1,300sqm commercial space offers a bright and open environment, ideal for a variety of business needs. The gross rental of R26,927 excluding VAT and utilities provides great value for a property of this size, and no parking fees add further convenience for tenants and visitors.

Situated in the heart of Orange Grove, this property enjoys excellent exposure on one of Johannesburg's busiest thoroughfares. The area is known for its vibrant mix of retail, office, and residential properties, making it an attractive location for businesses looking to tap into a diverse customer base. With easy access to public transport and major routes, tenants will benefit from high foot traffic, strong connectivity, and the dynamic commercial energy of this well-established neighbourhood.