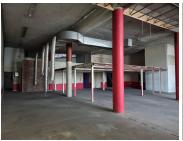

## 26,927 pm

Prime Commercial Space to Let in Orange Grove, Johannesburg

1300 m<sup>2</sup>

Located at 218 Louis Botha Avenue, this spacious 1,300sqm commercial space offers a bright and open environment, ideal for a variety of business needs. The gross rental of R26,927 excluding VAT and utilities provides great value for a property of this size, and no parking fees add further convenience for tenants and visitors.

Situated in the heart of Orange Grove, this property enjoys excellent exposure on one of Johannesburg's busiest thoroughfares. The area is known for its vibrant mix of retail, office, and residential properties, making it an attractive location for businesses looking to tap into a diverse customer base. With easy access to public transport and major routes, tenants will benefit from high foot traffic, strong connectivity, and the dynamic commercial energy of this well-established neighbourhood.