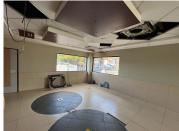

## 512 m<sup>2</sup>

This fabulous standalone building is unique and measures approximately 512sqm space at R50,000.00 per month excluding VAT and utilities. This space would be perfect for a distribution company as it has a cold room or it can be used as a conference centre/training centre or call centre. A perfectly located building and ideally located for any business.

Perfectly situated on the corner of Louis Botha with a lot of passing traffic and fantastic exposure. Orange Grove is a well-known suburb and is a commercial and retail hub.

Disclaimer: All amounts exclude VAT and while every effort will be made to ensure that the information, including but not limited to only DEPOSIT AMOUNTS, contained within all our listings are accurate and up to date, we make no warranty, representation or undertaking whether expressed or implied, nor do we assume any legal liability, whether direct or indirect, or responsibility for the accuracy, completeness, or usefulness of any information. Prospective purchasers and tenants should make their own enquiries to verify the information contained herein. Deposits are subject to change without prior notice.