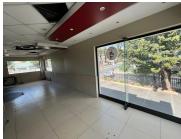

## 512 m<sup>2</sup>

This fabulous standalone building is unique and measures approximately 512sqm space at R50,000.00 per month excluding VAT and utilities. This space would be perfect for a distribution company as it has a cold room or it can be used as a conference centre/training centre or call centre. A perfectly located building and ideally located for any business.

Perfectly situated on the corner of Louis Botha with a lot of passing traffic and fantastic exposure. Orange Grove is a well-known suburb and is a commercial and retail hub.

Disclaimer: All amounts exclude VAT and while every effort will be made to ensure that the information, including but not limited to only DEPOSIT AMOUNTS, contained within all our listings are accurate and up to date, we make no warranty, representation or undertaking whether expressed or implied, nor do we assume any legal liability, whether direct or indirect, or responsibility for the accuracy, completeness, or usefulness of any information. Prospective purchasers and tenants should make their own enquiries to verify the information contained herein. Deposits are subject to change without prior notice.