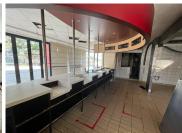

## 512 m<sup>2</sup>

This fabulous standalone building is unique and measures approximately 512sqm space at R50,000.00 per month excluding VAT and utilities. This space would be perfect for a distribution company as it has a cold room or it can be used as a conference centre/training centre or call centre. A perfectly located building and ideally located for any business.

Perfectly situated on the corner of Louis Botha with a lot of passing traffic and fantastic exposure. Orange Grove is a well-known suburb and is a commercial and retail hub.

Disclaimer: All amounts exclude VAT and while every effort will be made to ensure that the information, including but not limited to only DEPOSIT AMOUNTS, contained within all our listings are accurate and up to date, we make no warranty, representation or undertaking whether expressed or implied, nor do we assume any legal liability, whether direct or indirect, or responsibility for the accuracy, completeness, or usefulness of any information. Prospective purchasers and tenants should make their own enquiries to verify the information contained herein. Deposits are subject to change without prior notice.