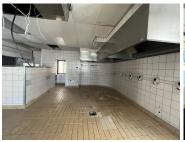

## 512 m<sup>2</sup>

This fabulous standalone building is unique and measures approximately 512sqm space at R50,000.00 per month excluding VAT and utilities. This space would be perfect for a distribution company as it has a cold room or it can be used as a conference centre/training centre or call centre. A perfectly located building and ideally located for any business.

Perfectly situated on the corner of Louis Botha with a lot of passing traffic and fantastic exposure. Orange Grove is a well-known suburb and is a commercial and retail hub.

Disclaimer: All amounts exclude VAT and while every effort will be made to ensure that the information, including but not limited to only DEPOSIT AMOUNTS, contained within all our listings are accurate and up to date, we make no warranty, representation or undertaking whether expressed or implied, nor do we assume any legal liability, whether direct or indirect, or responsibility for the accuracy, completeness, or usefulness of any information. Prospective purchasers and tenants should make their own enquiries to verify the information contained herein. Deposits are subject to change without prior notice.