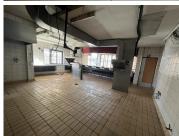

## 512 m<sup>2</sup>

This fabulous standalone building is unique and measures approximately 512sqm space at R50,000.00 per month excluding VAT and utilities. This space would be perfect for a distribution company as it has a cold room or it can be used as a conference centre/training centre or call centre. A perfectly located building and ideally located for any business.

Perfectly situated on the corner of Louis Botha with a lot of passing traffic and fantastic exposure. Orange Grove is a well-known suburb and is a commercial and retail hub.

Disclaimer: All amounts exclude VAT and while every effort will be made to ensure that the information, including but not limited to only DEPOSIT AMOUNTS, contained within all our listings are accurate and up to date, we make no warranty, representation or undertaking whether expressed or implied, nor do we assume any legal liability, whether direct or indirect, or responsibility for the accuracy, completeness, or usefulness of any information. Prospective purchasers and tenants should make their own enquiries to verify the information contained herein. Deposits are subject to change without prior notice.