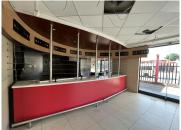

## 512 m<sup>2</sup>

This fabulous standalone building is unique and measures approximately 512sqm space at R50,000.00 per month excluding VAT and utilities. This space would be perfect for a distribution company as it has a cold room or it can be used as a conference centre/training centre or call centre. A perfectly located building and ideally located for any business.