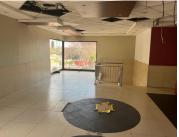

## 512 m<sup>2</sup>

This fabulous standalone building is unique and measures approximately 512sqm space at R50,000.00 per month excluding VAT and utilities. This space would be perfect for a distribution company as it has a cold room or it can be used as a conference centre/training centre or call centre. A perfectly located building and ideally located for any business.

Perfectly situated on the corner of Louis Botha with a lot of passing traffic and fantastic exposure. Orange Grove is a well-known suburb and is a commercial and retail hub.

Disclaimer: All amounts exclude VAT and while every effort will be made to ensure that the information, including but not limited to only DEPOSIT AMOUNTS, contained within all our listings are accurate and up to date, we make no warranty, representation or undertaking whether expressed or implied, nor do we assume any legal liability, whether direct or indirect, or responsibility for the accuracy, completeness, or usefulness of any information. Prospective purchasers and tenants should make their own enquiries to verify the information contained herein. Deposits are subject to change without prior notice.