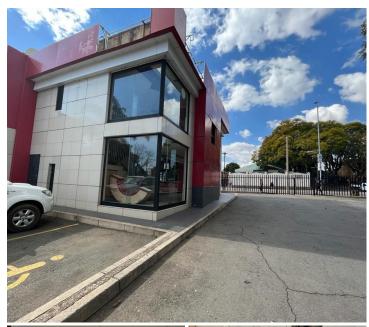

## 512 m<sup>2</sup>

This fabulous standalone building is unique and measures approximately 512sqm space at R50,000.00 per month excluding VAT and utilities. This space would be perfect for a distribution company as it has a cold room or it can be used as a conference centre/training centre or call centre. A perfectly located building and ideally located for any business.

Perfectly situated on the corner of Louis Botha with a lot of passing traffic and fantastic exposure. Orange Grove is a well-known suburb and is a commercial and retail hub.

Disclaimer: All amounts exclude VAT and while every effort will be made to ensure that the information, including but not limited to only DEPOSIT AMOUNTS, contained within all our listings are accurate and up to date, we make no warranty, representation or undertaking whether expressed or implied, nor do we assume any legal liability, whether direct or indirect, or responsibility for the accuracy, completeness, or usefulness of any information. Prospective purchasers and tenants should make their own enquiries to verify the information contained herein. Deposits are subject to change without prior notice.