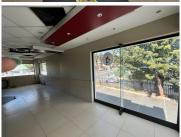

## 512 m<sup>2</sup>

This fabulous standalone building is unique and measures approximately 512sqm space at R50,000.00 per month excluding VAT and utilities. This space would be perfect for a distribution company as it has a cold room or it can be used as a conference centre/training centre or call centre. A perfectly located building and ideally located for any business.

Perfectly situated on the corner of Louis Botha with a lot of passing traffic and fantastic exposure. Orange Grove is a well-known suburb and is a commercial and retail hub.

Disclaimer: All amounts exclude VAT and while every effort will be made to ensure that the information, including but not limited to only DEPOSIT AMOUNTS, contained within all our listings are accurate and up to date, we make no warranty, representation or undertaking whether expressed or implied, nor do we assume any legal liability, whether direct or indirect, or responsibility for the accuracy, completeness, or usefulness of any information. Prospective purchasers and tenants should make their own enquiries to verify the information contained herein. Deposits are subject to change without prior notice.