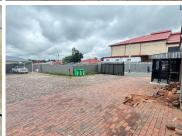

## 9,000 pm

Prime Retail Space to Let at 207 Louis Botha Avenue, Orange Grove, Johannesburg

75 m<sup>2</sup>

This 75sqm retail space located on the bustling Louis Botha Avenue offers an excellent opportunity for businesses seeking high visibility in a prime location. With spacious, tiled flooring throughout, this property provides a versatile layout, ideal for a range of retail or commercial uses. The unit benefits from ample natural light, creating a bright and welcoming atmosphere for both customers and staff. Security bars are installed for added peace of mind, and the space includes its own bathroom for convenience.

Rent is R9,000 per month excluding VAT and utilities, providing an affordable option in a prime area. The property is situated on a busy road, ensuring great exposure for your business. In addition, there is an opportunity for prominent signage, enhancing your visibility and brand presence.