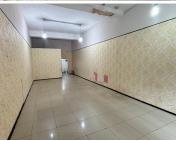

## 9,000 pm

Prime Retail Space to Let at 207 Louis Botha Avenue, Orange Grove, Johannesburg

75 m<sup>2</sup>

This 75sqm retail space located on the bustling Louis Botha Avenue offers an excellent opportunity for businesses seeking high visibility in a prime location. With spacious, tiled flooring throughout, this property provides a versatile layout, ideal for a range of retail or commercial uses. The unit benefits from ample natural light, creating a bright and welcoming atmosphere for both customers and staff. Security bars are installed for added peace of mind, and the space includes its own bathroom for convenience.

Gross Monthly Rental R9,000 Ex Vat Lease Period 12 months Available From Immediately

| Floor Size m <sup>2</sup> | 75         | Security         | Yes |
|---------------------------|------------|------------------|-----|
| Parking Bays              | -          | Air Conditioning | -   |
| Title                     | -          | Generator        | -   |
| Zoning                    | Commercial | Fibre            | -   |