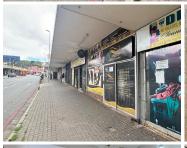

## 9,000 pm

Prime Retail Space to Let at 207 Louis Botha Avenue, Orange Grove, Johannesburg

75 m<sup>2</sup>

This 75sqm retail space located on the bustling Louis Botha Avenue offers an excellent opportunity for businesses seeking high visibility in a prime location. With spacious, tiled flooring throughout, this property provides a versatile layout, ideal for a range of retail or commercial uses. The unit benefits from ample natural light, creating a bright and welcoming atmosphere for both customers and staff. Security bars are installed for added peace of mind, and the space includes its own bathroom for convenience.

Rent is R9,000 per month excluding VAT and utilities, providing an affordable option in a prime area. The property is situated on a busy road, ensuring great exposure for your business. In addition, there is an opportunity for prominent signage, enhancing your visibility and brand presence.