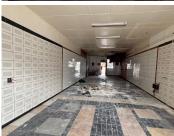

The space features a spacious, open-plan layout, making it easy to customise to your needs. It benefits from standard lighting, ample natural light, and security bars for peace of mind. Positioned on a busy road with high foot and vehicle traffic, the property also offers excellent signage opportunities to help your business stand out.

**Gross Monthly Rental** R10,000 Ex Vat **Lease Period** 12 months Available From **Immediately** 

| Floor Size m <sup>2</sup> | 80         | Security         | Yes |
|---------------------------|------------|------------------|-----|
| Parking Bays              | -          | Air Conditioning | -   |
| Title                     | -          | Generator        | -   |
| Zoning                    | Commercial | Fibre            | -   |