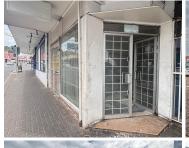

## 10,000 pm

Prime Retail Space Available for Lease at 207 Louis Botha Avenue, Orange Grove, Johannesburg

80 m<sup>2</sup>

A fantastic opportunity awaits at 207 Louis Botha Avenue in the heart of Orange Grove. Shop 1 offers 80m² of versatile retail space, ideally suited for a variety of business types. Priced at R10,000 per month (excluding VAT, operating costs, rates, and utilities), this unit provides great value in a high-visibility location.

The space features a spacious, open-plan layout, making it easy to customise to your needs. It benefits from standard lighting, ample natural light, and security bars for peace of mind. Positioned on a busy road with high foot and vehicle traffic, the property also offers excellent signage opportunities to help your business stand out.