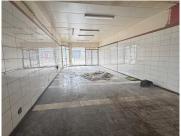

The space features a spacious, open-plan layout, making it easy to customise to your needs. It benefits from standard lighting, ample natural light, and security bars for peace of mind. Positioned on a busy road with high foot and vehicle traffic, the property also offers excellent signage opportunities to help your business stand out.

**Gross Monthly Rental** R10,000 Ex Vat **Lease Period** 12 months Available From **Immediately** 

| Floor Size m <sup>2</sup> | 80         | Security         | Yes |
|---------------------------|------------|------------------|-----|
| Parking Bays              | -          | Air Conditioning | -   |
| Title                     | -          | Generator        | -   |
| Zoning                    | Commercial | Fibre            | -   |