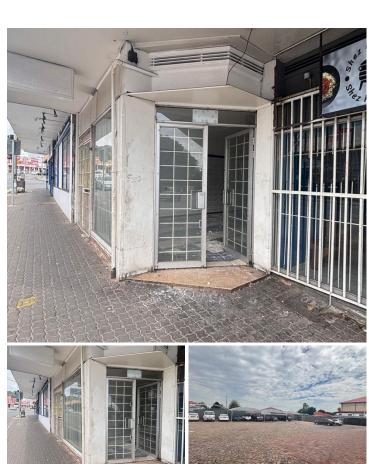

## 10,000 pm

Prime Retail Space Available for Lease at 207 Louis Botha Avenue, Orange Grove, Johannesburg

80 m<sup>2</sup>

A fantastic opportunity awaits at 207 Louis Botha Avenue in the heart of Orange Grove. Shop 1 offers 80m² of versatile retail space, ideally suited for a variety of business types. Priced at R10,000 per month (excluding VAT, operating costs, rates, and utilities), this unit provides great value in a high-visibility location.

The space features a spacious, open-plan layout, making it easy to customise to your needs. It benefits from standard lighting, ample natural light, and security bars for peace of mind. Positioned on a busy road with high foot and vehicle traffic, the property also offers excellent signage opportunities to help your business stand out.