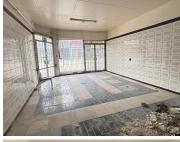

The space features a spacious, open-plan layout, making it easy to customise to your needs. It benefits from standard lighting, ample natural light, and security bars for peace of mind. Positioned on a busy road with high foot and vehicle traffic, the property also offers excellent signage opportunities to help your business stand out.

**Gross Monthly Rental** R10,000 Ex Vat **Lease Period** 12 months Available From **Immediately** 

| Floor Size m <sup>2</sup> | 80         | Security         | Yes |
|---------------------------|------------|------------------|-----|
| Parking Bays              | -          | Air Conditioning | -   |
| Title                     | -          | Generator        | -   |
| Zoning                    | Commercial | Fibre            | -   |