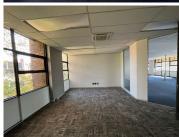

A convenience tuck shop is located conveniently next to the guardhouse.

Situated in block E on the 2nd floor is this 530sqm neat fully fitted unit available for immediate occupation. Space has mostly an open plan layout with neat carpeted flooring, excellent natural light as well as office lighting and standard air conditioning. **Gross Monthly Rental** R39,750 Ex Va