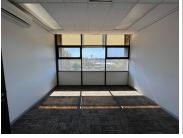

A convenience tuck shop is located conveniently next to the guardhouse.

Situated in block E on the 2nd floor is this 530sqm neat fully fitted unit available for immediate occupation. Space has mostly an open plan layout with neat carpeted flooring, excellent natural light as well as office lighting and standard air conditioning. **Gross Monthly Rental** R39,750 Ex Va