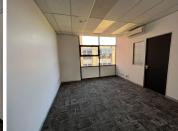

A convenience tuck shop is located conveniently next to the guardhouse.

Situated in block E on the 2nd floor is this 530sqm neat fully fitted unit available for immediate occupation. Space has mostly an open plan layout with neat carpeted flooring, excellent natural light as well as office lighting and standard air conditioning. **Gross Monthly Rental** R39,750 Ex Va