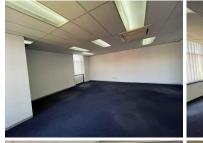

A convenience tuck shop is located conveniently next to the guardhouse.

Situated in block E on the 2nd floor is this 530sqm neat fully fitted unit available for immediate occupation. Space has mostly an open plan layout with neat carpeted flooring, excellent natural light as well as office lighting and standard air conditioning. **Gross Monthly Rental** R39,750 Ex Va