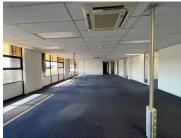

A convenience tuck shop is located conveniently next to the guardhouse.

Situated in block E on the 2nd floor is this 530sqm neat fully fitted unit available for immediate occupation. Space has mostly an open plan layout with neat carpeted flooring, excellent natural light as well as office lighting and standard air conditioning. **Gross Monthly Rental** R39,750 Ex Va