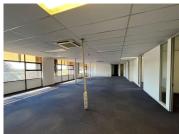

A convenience tuck shop is located conveniently next to the guardhouse.

Situated in block E on the 2nd floor is this 530sqm neat fully fitted unit available for immediate occupation. Space has mostly an open plan layout with neat carpeted flooring, excellent natural light as well as office lighting and standard air conditioning. **Gross Monthly Rental** R39,750 Ex Va