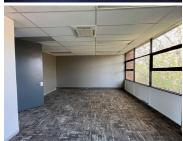

A convenience tuck shop is located conveniently next to the guardhouse.

Situated in block E on the 2nd floor is this 530sqm neat fully fitted unit available for immediate occupation. Space has mostly an open plan layout with neat carpeted flooring, excellent natural light as well as office lighting and standard air conditioning. **Gross Monthly Rental** R39,750 Ex Va