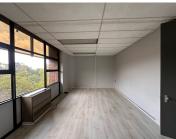

## 180 m<sup>2</sup>

Situated in Crownwood Office Park, 100 Northern Parkway Road, Ormonde, Johannesburg, this 180sqm office space on the 2nd floor of Block B is available at R85/sqm excluding VAT and utilities. The building offers modern amenities including an elevator, backup water and power, a kitchenette, and ablutions. The office layout includes three private offices and a boardroom, providing a functional workspace.

Crownwood Office Park features an outdoor lunch area and ample parking. Its prime Ormonde location offers excellent connectivity to major highways and public transport, with nearby amenities like restaurants and shopping centres, making it an ideal choice for businesses looking to thrive in a dynamic commercial environment.