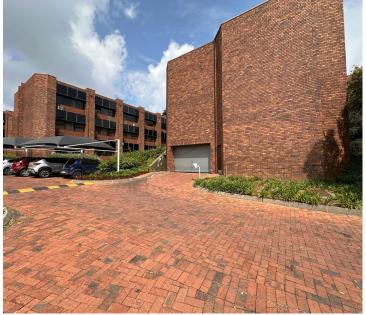

## 180 m<sup>2</sup>

Situated in Crownwood Office Park, 100 Northern Parkway Road, Ormonde, Johannesburg, this 180sqm office space on the 2nd floor of Block B is available at R85/sqm excluding VAT and utilities. The building offers modern amenities including an elevator, backup water and power, a kitchenette, and ablutions. The office layout includes three private offices and a boardroom, providing a functional workspace.

Crownwood Office Park features an outdoor lunch area and ample parking. Its prime Ormonde location offers excellent connectivity to major highways and public transport, with nearby amenities like restaurants and shopping centres, making it an ideal choice for businesses looking to thrive in a dynamic commercial environment.