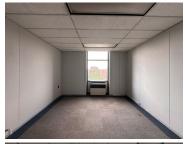

## 180 m<sup>2</sup>

Situated in Crownwood Office Park, 100 Northern Parkway Road, Ormonde, Johannesburg, this 180sqm office space on the 2nd floor of Block B is available at R85/sqm excluding VAT and utilities. The building offers modern amenities including an elevator, backup water and power, a kitchenette, and ablutions. The office layout includes three private offices and a boardroom, providing a functional workspace.