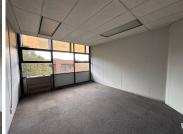

## 180 m<sup>2</sup>

Situated in Crownwood Office Park, 100 Northern Parkway Road, Ormonde, Johannesburg, this 180sqm office space on the 2nd floor of Block B is available at R85/sqm excluding VAT and utilities. The building offers modern amenities including an elevator, backup water and power, a kitchenette, and ablutions. The office layout includes three private offices and a boardroom, providing a functional workspace.

Crownwood Office Park features an outdoor lunch area and ample parking. Its prime Ormonde location offers excellent connectivity to major highways and public transport, with nearby amenities like restaurants and shopping centres, making it an ideal choice for businesses looking to thrive in a dynamic commercial environment.