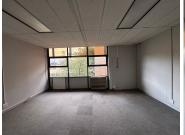

## 180 m<sup>2</sup>

Situated in Crownwood Office Park, 100 Northern Parkway Road, Ormonde, Johannesburg, this 180sqm office space on the 2nd floor of Block B is available at R85/sqm excluding VAT and utilities. The building offers modern amenities including an elevator, backup water and power, a kitchenette, and ablutions. The office layout includes three private offices and a boardroom, providing a functional workspace.

Crownwood Office Park features an outdoor lunch area and ample parking. Its prime Ormonde location offers excellent connectivity to major highways and public transport, with nearby amenities like restaurants and shopping centres, making it an ideal choice for businesses looking to thrive in a dynamic commercial environment.