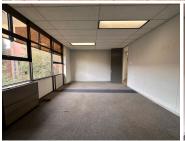

## 180 m<sup>2</sup>

Situated in Crownwood Office Park, 100 Northern Parkway Road, Ormonde, Johannesburg, this 180sqm office space on the 2nd floor of Block B is available at R85/sqm excluding VAT and utilities. The building offers modern amenities including an elevator, backup water and power, a kitchenette, and ablutions. The office layout includes three private offices and a boardroom, providing a functional workspace.