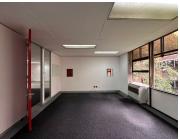

## 21,250 pm

Spacious 250m² Office for Rent in Crownwood Office Park, Ormonde

250 m<sup>2</sup>

Situated in Crownwood Office Park, 100 Northern Parkway Road, Ormonde, Johannesburg, this 250sqm office space on the 1st floor of Block B is available at R85/sqm excluding VAT and utilities. The building offers modern amenities including an elevator, backup water and power, a kitchenette, and ablutions. The office layout includes three private offices and a boardroom, providing a functional workspace.

Crownwood Office Park features an outdoor lunch area and ample parking. Its prime Ormonde location offers excellent connectivity to major highways and public transport, with nearby amenities like restaurants and shopping centres, making it an ideal choice for businesses looking to thrive in a dynamic commercial environment.