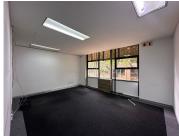

## 21,250 pm

Spacious 250m² Office for Rent in Crownwood Office Park, Ormonde

250 m<sup>2</sup>

Situated in Crownwood Office Park, 100 Northern Parkway Road, Ormonde, Johannesburg, this 250sqm office space on the 1st floor of Block B is available at R85/sqm excluding VAT and utilities. The building offers modern amenities including an elevator, backup water and power, a kitchenette, and ablutions. The office layout includes three private offices and a boardroom, providing a functional workspace.