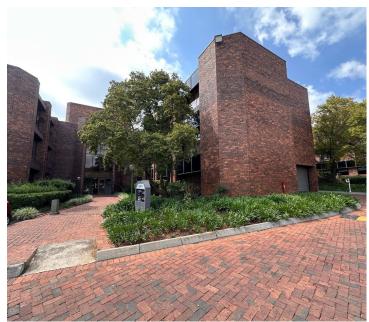

## 21,250 pm

Spacious 250m² Office for Rent in Crownwood Office Park, Ormonde

250 m<sup>2</sup>

Situated in Crownwood Office Park, 100 Northern Parkway Road, Ormonde, Johannesburg, this 250sqm office space on the 1st floor of Block B is available at R85/sqm excluding VAT and utilities. The building offers modern amenities including an elevator, backup water and power, a kitchenette, and ablutions. The office layout includes three private offices and a boardroom, providing a functional workspace.

Crownwood Office Park features an outdoor lunch area and ample parking. Its prime Ormonde location offers excellent connectivity to major highways and public transport, with nearby amenities like restaurants and shopping centres, making it an ideal choice for businesses looking to thrive in a dynamic commercial environment.