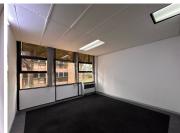

## 21,250 pm

Spacious 250m² Office for Rent in Crownwood Office Park, Ormonde

250 m<sup>2</sup>

Situated in Crownwood Office Park, 100 Northern Parkway Road, Ormonde, Johannesburg, this 250sqm office space on the 1st floor of Block B is available at R85/sqm excluding VAT and utilities. The building offers modern amenities including an elevator, backup water and power, a kitchenette, and ablutions. The office layout includes three private offices and a boardroom, providing a functional workspace.