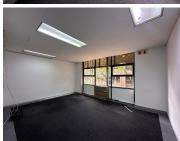

## 21,250 pm

Spacious 250m² Office for Rent in Crownwood Office Park, Ormonde

250 m<sup>2</sup>

Situated in Crownwood Office Park, 100 Northern Parkway Road, Ormonde, Johannesburg, this 250sqm office space on the 1st floor of Block B is available at R85/sqm excluding VAT and utilities. The building offers modern amenities including an elevator, backup water and power, a kitchenette, and ablutions. The office layout includes three private offices and a boardroom, providing a functional workspace.