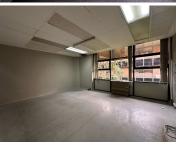

## 21,250 pm

Spacious 250m² Office for Rent in Crownwood Office Park, Ormonde

250 m<sup>2</sup>

Situated in Crownwood Office Park, 100 Northern Parkway Road, Ormonde, Johannesburg, this 250sqm office space on the 1st floor of Block B is available at R85/sqm excluding VAT and utilities. The building offers modern amenities including an elevator, backup water and power, a kitchenette, and ablutions. The office layout includes three private offices and a boardroom, providing a functional workspace.