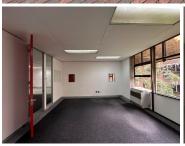

## 21,250 pm

Spacious 250m² Office for Rent in Crownwood Office Park, Ormonde

250 m<sup>2</sup>

Situated in Crownwood Office Park, 100 Northern Parkway Road, Ormonde, Johannesburg, this 250sqm office space on the 1st floor of Block B is available at R85/sqm excluding VAT and utilities. The building offers modern amenities including an elevator, backup water and power, a kitchenette, and ablutions. The office layout includes three private offices and a boardroom, providing a functional workspace.