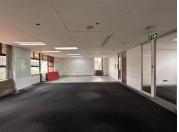

## 21,250 pm

Spacious 250m² Office for Rent in Crownwood Office Park, Ormonde

250 m<sup>2</sup>

Situated in Crownwood Office Park, 100 Northern Parkway Road, Ormonde, Johannesburg, this 250sqm office space on the 1st floor of Block B is available at R85/sqm excluding VAT and utilities. The building offers modern amenities including an elevator, backup water and power, a kitchenette, and ablutions. The office layout includes three private offices and a boardroom, providing a functional workspace.

Crownwood Office Park features an outdoor lunch area and ample parking. Its prime Ormonde location offers excellent connectivity to major highways and public transport, with nearby amenities like restaurants and shopping centres, making it an ideal choice for businesses looking to thrive in a dynamic commercial environment.