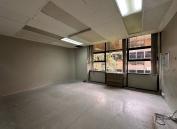

## 21,250 pm

Spacious 250m² Office for Rent in Crownwood Office Park, Ormonde

250 m<sup>2</sup>

Situated in Crownwood Office Park, 100 Northern Parkway Road, Ormonde, Johannesburg, this 250sqm office space on the 1st floor of Block B is available at R85/sqm excluding VAT and utilities. The building offers modern amenities including an elevator, backup water and power, a kitchenette, and ablutions. The office layout includes three private offices and a boardroom, providing a functional workspace.