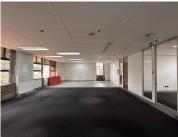

## 21,250 pm

Spacious 250m² Office for Rent in Crownwood Office Park, Ormonde

250 m<sup>2</sup>

Situated in Crownwood Office Park, 100 Northern Parkway Road, Ormonde, Johannesburg, this 250sqm office space on the 1st floor of Block B is available at R85/sqm excluding VAT and utilities. The building offers modern amenities including an elevator, backup water and power, a kitchenette, and ablutions. The office layout includes three private offices and a boardroom, providing a functional workspace.

Crownwood Office Park features an outdoor lunch area and ample parking. Its prime Ormonde location offers excellent connectivity to major highways and public transport, with nearby amenities like restaurants and shopping centres, making it an ideal choice for businesses looking to thrive in a dynamic commercial environment.