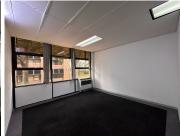

## 21,250 pm

Spacious 250m² Office for Rent in Crownwood Office Park, Ormonde

250 m<sup>2</sup>

Situated in Crownwood Office Park, 100 Northern Parkway Road, Ormonde, Johannesburg, this 250sqm office space on the 1st floor of Block B is available at R85/sqm excluding VAT and utilities. The building offers modern amenities including an elevator, backup water and power, a kitchenette, and ablutions. The office layout includes three private offices and a boardroom, providing a functional workspace.

Crownwood Office Park features an outdoor lunch area and ample parking. Its prime Ormonde location offers excellent connectivity to major highways and public transport, with nearby amenities like restaurants and shopping centres, making it an ideal choice for businesses looking to thrive in a dynamic commercial environment.