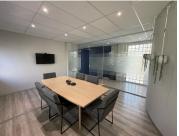

## 150 m<sup>2</sup>

An A-grade, white box office component measuring 150sqm is available to Let. This commercial unit will have flooring installed according to tenant's specifications. There is a tenant installation provided. Basement parking bays at R750 per bay per month and open parking bays at R450 per bay per month. 3 months rent free for a 3 year lease. The boardroom and kitchen are shared. There is backup solar power and water.