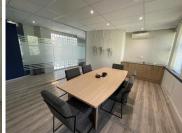

## 150 m<sup>2</sup>

An A-grade, white box office component measuring 150sqm is available to Let. This commercial unit will have flooring installed according to tenant's specifications. There is a tenant installation provided. Basement parking bays at R750 per bay per month and open parking bays at R450 per bay per month. 3 months rent free for a 3 year lease. The boardroom and kitchen are shared. There is backup solar power and water.

This commercial building is exceptionally neat boasting modern finishing's and phenomenal security measures. It is situated in a great location on Main Road corner.

Gross Monthly Rental R18,000 Ex Vat Lease Period Negotiable Available From Negotiable