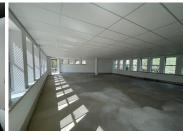

## 150 m<sup>2</sup>

An A-grade, white box office component measuring 150sqm is available to Let. This commercial unit will have flooring installed according to tenant's specifications. There is a tenant installation provided. Basement parking bays at R750 per bay per month and open parking bays at R450 per bay per month. 3 months rent free for a 3 year lease. The boardroom and kitchen are shared. There is backup solar power and water.

This commercial building is exceptionally neat boasting modern finishing's and phenomenal security measures. It is situated in a great location on Main Road corner.

Gross Monthly Rental R18,000 Ex Vat Lease Period Negotiable Available From Negotiable