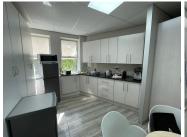

## 150 m<sup>2</sup>

An A-grade, white box office component measuring 150sqm is available to Let. This commercial unit will have flooring installed according to tenant's specifications. There is a tenant installation provided. Basement parking bays at R750 per bay per month and open parking bays at R450 per bay per month. 3 months rent free for a 3 year lease. The boardroom and kitchen are shared. There is backup solar power and water.