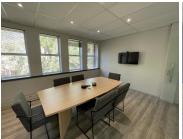

## 150 m<sup>2</sup>

An A-grade, white box office component measuring 150sqm is available to Let. This commercial unit will have flooring installed according to tenant's specifications. There is a tenant installation provided. Basement parking bays at R750 per bay per month and open parking bays at R450 per bay per month. 3 months rent free for a 3 year lease. The boardroom and kitchen are shared. There is backup solar power and water.