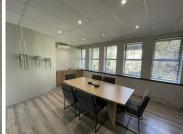

## 150 m<sup>2</sup>

An A-grade, white box office component measuring 150sqm is available to Let. This commercial unit will have flooring installed according to tenant's specifications. There is a tenant installation provided. Basement parking bays at R750 per bay per month and open parking bays at R450 per bay per month. 3 months rent free for a 3 year lease. The boardroom and kitchen are shared. There is backup solar power and water.