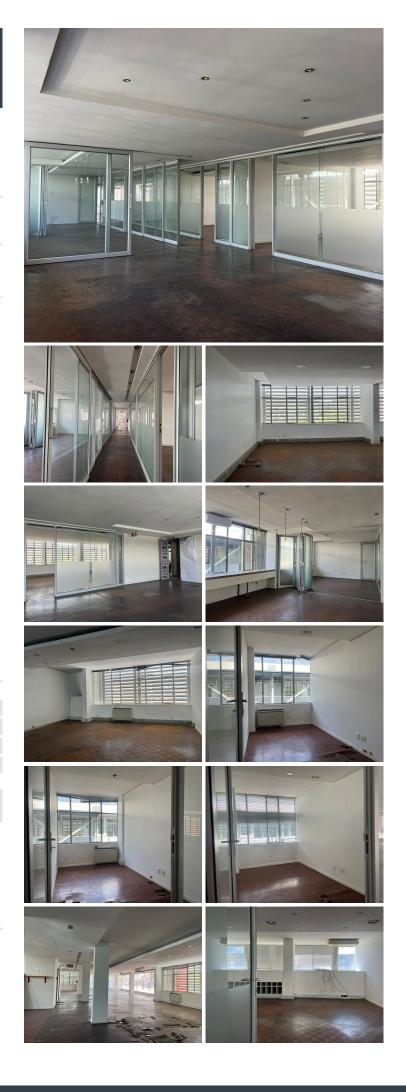

## 😭 551 m²

This prime 2nd floor office space measuring 551sqm is available to Let for immediate occupation. The offices are spacious and have excellent natural lighting throughout. Offices have stunning views. The kitchen and bathrooms are shared. There is 24-hour security, an elevator in the building and a deck area for communal use. There is great shopping and restaurants in the centre.

#### Gross Monthly Rental Lease Period Available From

R67,222 Ex Vat 12 months Immediately

| Floor Size m <sup>2</sup> | 551        | Security         | Yes |
|---------------------------|------------|------------------|-----|
| Parking Bays              | -          | Air Conditioning | Yes |
| Title                     | -          | Generator        | -   |
| Zoning                    | Commercial | Fibre            | -   |
|                           |            |                  |     |