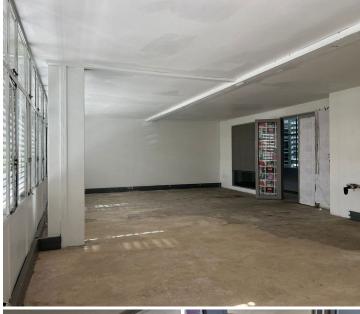

## 11,172 pm

Parktown Quarter | Prime Office Space to Let in Parktown North

76 m<sup>2</sup>

This prime 1st floor office space measuring 76sqm is available to Let for immediate occupation. The offices are spacious and have excellent natural lighting throughout. Offices have stunning views. The kitchen and bathrooms are shared. There is 24-hour security, an elevator in the building and a deck area for communal use. There is great shopping and restaurants in the centre.