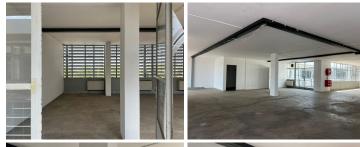

## 36,195 pm

Parktown Quarter | Prime Office Space to Let in Parktown North

285 m<sup>2</sup>

This prime 2nd floor office space measuring 285sqm is available to Let for immediate occupation. The offices are spacious and have excellent natural lighting throughout. Offices have stunning views. The kitchen and bathrooms are shared. There is 24-hour security, an elevator in the building and a deck area for communal use. There is great shopping and restaurants in the centre.