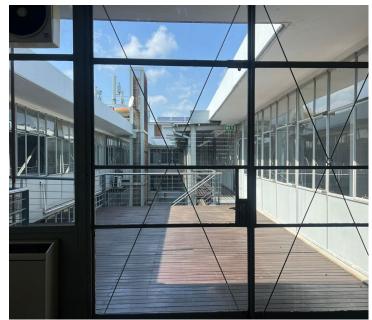

## 36,195 pm

Parktown Quarter | Prime Office Space to Let in Parktown North

285 m<sup>2</sup>

This prime 2nd floor office space measuring 285sqm is available to Let for immediate occupation. The offices are spacious and have excellent natural lighting throughout. Offices have stunning views. The kitchen and bathrooms are shared. There is 24-hour security, an elevator in the building and a deck area for communal use. There is great shopping and restaurants in the centre.

Parktown Quarter is close to Rosebank, all main arterial routes and other amenities in the area.

Gross Monthly Rental Lease Period Available From R36,195 Ex Vat 12 months Immediately

| Floor Size m <sup>2</sup> | 285        | Security         | Yes |
|---------------------------|------------|------------------|-----|
| Parking Bays              | -          | Air Conditioning | Yes |
| Title                     | -          | Generator        | -   |
| Zoning                    | Commercial | Fibre            | -   |
|                           |            |                  |     |