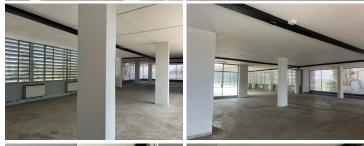

## 36,195 pm

Parktown Quarter | Prime Office Space to Let in Parktown North

285 m<sup>2</sup>

This prime 2nd floor office space measuring 285sqm is available to Let for immediate occupation. The offices are spacious and have excellent natural lighting throughout. Offices have stunning views. The kitchen and bathrooms are shared. There is 24-hour security, an elevator in the building and a deck area for communal use. There is great shopping and restaurants in the centre.