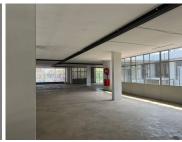

## 36,195 pm

Parktown Quarter | Prime Office Space to Let in Parktown North

285 m<sup>2</sup>

This prime 2nd floor office space measuring 285sqm is available to Let for immediate occupation. The offices are spacious and have excellent natural lighting throughout. Offices have stunning views. The kitchen and bathrooms are shared. There is 24-hour security, an elevator in the building and a deck area for communal use. There is great shopping and restaurants in the centre.