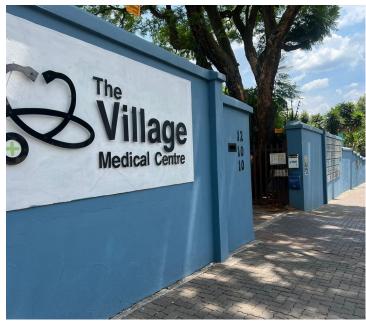

## 8,500 pm

The Village Medical Centre | Prime Medical Suite to Let in Parktown North

21 m<sup>2</sup>

This prime ground floor medical suite measuring approximately 21sqm is available to let immediately. The unit is spacious, has tiled flooring and great natural light flowing throughout. The kitchen and bathrooms are shared. There is ample parking available. Rental is R8500 per month excluding VAT and utilities.

The Village Medical Centre is in close proximity to all main arterial routes, shops and other amenities in the area.

Gross Monthly Rental Lease Period Available From

R8,500 Ex Vat 12 months Immediately

| Floor Size m <sup>2</sup> | 21         | Security         | Yes |
|---------------------------|------------|------------------|-----|
| Parking Bays              | -          | Air Conditioning | Yes |
| Title                     | -          | Generator        | -   |
| Zoning                    | Commercial | Fibre            | -   |