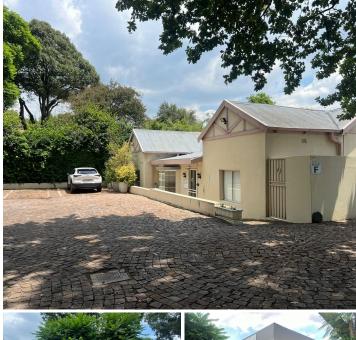

## 8,500 pm

The Village Medical Centre | Premium Medical Suite to Let in Parktown North

This premium ground floor medical suite measuring approximately 15sqm is available to let immediately. The unit is spacious with lovely wooden flooring and great natural light flowing throughout. The kitchen and bathrooms are shared. There is ample parking available. Rental is R8500 per month excluding VAT and utilities.

The Village Medical Centre is in close proximity to all main arterial routes, shops and other amenities in the area.