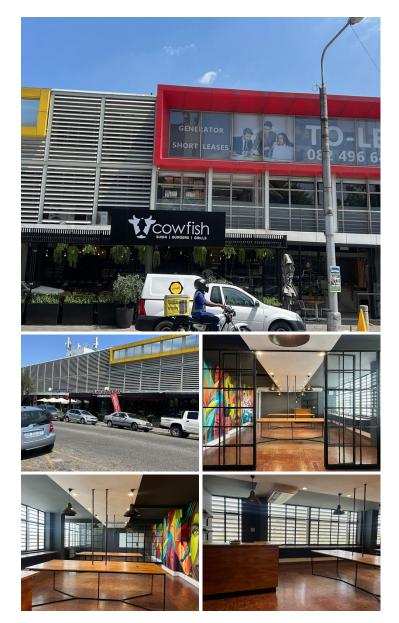

## 🐔 73 m²

This prime 1st floor office space measuring 73sqm is available to Let for immediate occupation. The offices are spacious and have excellent natural light flowing throughout. The kitchen and bathrooms are shared. There is 24-hour security and ample parking available. Rental is R162 per sqm excluding VAT and utilities.

There is great shopping and restaurants in the centre. Parktown Quarter is close to Rosebank, all main arterial routes and other amenities in the area.

#### Gross Monthly Rental Lease Period Available From

R11,826 Ex Vat 12 months Immediately

| Floor Size m <sup>2</sup> | 73         | Security         | Yes |
|---------------------------|------------|------------------|-----|
| Parking Bays              | -          | Air Conditioning | Yes |
| Title                     | -          | Generator        | -   |
| Zoning                    | Commercial | Fibre            | -   |