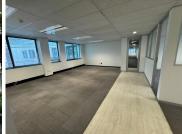

## 239,032 pm

Prime Office Space for Lease at Grosvenor Corner, Parktown North, Johannesburg

2078 m<sup>2</sup>

Located at the prestigious Grosvenor Corner, this, 2078.54m² second-floor office space offers an ideal working environment for businesses seeking a well-connected and professional setting. The unit is spacious and fully carpeted, featuring air conditioning, large windows, and ample natural light, creating a comfortable and productive atmosphere. Equipped with standard office lighting, the space is move-in ready and adaptable to a variety of business needs. Rental excludes VAT and utilities. Additional costs apply for storage, generator access, water and balcony space. Secure parking options are available, with basement bays at R750 per month and open bays at R550 per month.