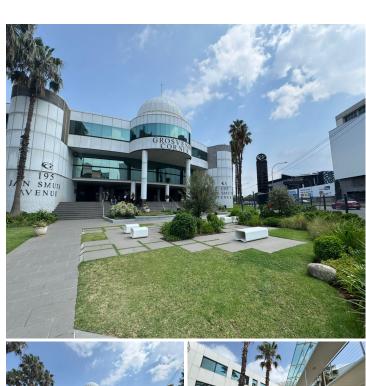

## 239,032 pm

Prime Office Space for Lease at Grosvenor Corner, Parktown North, Johannesburg

2078 m<sup>2</sup>

Located at the prestigious Grosvenor Corner, this, 2078.54m² second-floor office space offers an ideal working environment for businesses seeking a well-connected and professional setting. The unit is spacious and fully carpeted, featuring air conditioning, large windows, and ample natural light, creating a comfortable and productive atmosphere. Equipped with standard office lighting, the space is move-in ready and adaptable to a variety of business needs. Rental excludes VAT and utilities. Additional costs apply for storage, generator access, water and balcony space. Secure parking options are available, with basement bays at R750 per month and open bays at R550 per month.

Situated in the sought-after Parktown North, this location places your business in the heart of Johannesburg's commercial hub. Jan Smuts Avenue offers excellent connectivity, providing easy access to Rosebank, Sandton, and Johannesburg CBD. The area is well-served by public transport and is surrounded by a vibrant mix of restaurants, cafés, retail stores, and essential amenities, making it an attractive spot for employees and clients alike. With its strategic...