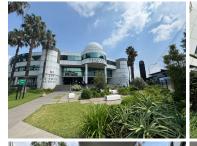

## 239,032 pm

Prime Office Space for Lease at Grosvenor Corner, Parktown North, Johannesburg

2078 m<sup>2</sup>

Located at the prestigious Grosvenor Corner, this, 2078.54m² second-floor office space offers an ideal working environment for businesses seeking a well-connected and professional setting. The unit is spacious and fully carpeted, featuring air conditioning, large windows, and ample natural light, creating a comfortable and productive atmosphere. Equipped with standard office lighting, the space is move-in ready and adaptable to a variety of business needs. Rental excludes VAT and utilities. Additional costs apply for storage, generator access, water and balcony space. Secure parking options are available, with basement bays at R750 per month and open bays at R550 per month.

Situated in the sought-after Parktown North, this location places your business in the heart of Johannesburg's commercial hub. Jan Smuts Avenue offers excellent connectivity, providing easy access to Rosebank, Sandton, and Johannesburg CBD. The area is well-served by public transport and is surrounded by a vibrant mix of restaurants, cafés, retail stores, and essential amenities, making it an attractive spot for employees and clients alike. With its strategic...