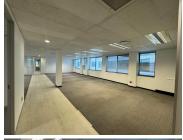

## 239,032 pm

Prime Office Space for Lease at Grosvenor Corner, Parktown North, Johannesburg

2078 m<sup>2</sup>

Located at the prestigious Grosvenor Corner, this, 2078.54m² second-floor office space offers an ideal working environment for businesses seeking a well-connected and professional setting. The unit is spacious and fully carpeted, featuring air conditioning, large windows, and ample natural light, creating a comfortable and productive atmosphere. Equipped with standard office lighting, the space is move-in ready and adaptable to a variety of business needs. Rental excludes VAT and utilities. Additional costs apply for storage, generator access, water and balcony space. Secure parking options are available, with basement bays at R750 per month and open bays at R550 per month.