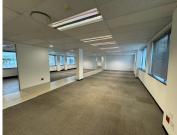

## 239,032 pm

Prime Office Space for Lease at Grosvenor Corner, Parktown North, Johannesburg

2078 m<sup>2</sup>

Located at the prestigious Grosvenor Corner, this, 2078.54m² second-floor office space offers an ideal working environment for businesses seeking a well-connected and professional setting. The unit is spacious and fully carpeted, featuring air conditioning, large windows, and ample natural light, creating a comfortable and productive atmosphere. Equipped with standard office lighting, the space is move-in ready and adaptable to a variety of business needs. Rental excludes VAT and utilities. Additional costs apply for storage, generator access, water and balcony space. Secure parking options are available, with basement bays at R750 per month and open bays at R550 per month.