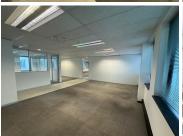

## 239,032 pm

Prime Office Space for Lease at Grosvenor Corner, Parktown North, Johannesburg

2078 m<sup>2</sup>

Located at the prestigious Grosvenor Corner, this, 2078.54m² second-floor office space offers an ideal working environment for businesses seeking a well-connected and professional setting. The unit is spacious and fully carpeted, featuring air conditioning, large windows, and ample natural light, creating a comfortable and productive atmosphere. Equipped with standard office lighting, the space is move-in ready and adaptable to a variety of business needs. Rental excludes VAT and utilities. Additional costs apply for storage, generator access, water and balcony space. Secure parking options are available, with basement bays at R750 per month and open bays at R550 per month.