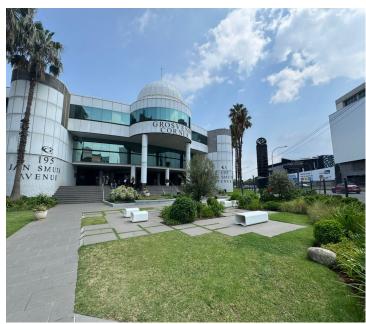

## 115,307 pm

Premium Office Space to Let at Grosvenor Corner, Parktown North, Johannesburg

1002 m<sup>2</sup>

Located at the prestigious Grosvenor Corner, this, 1002.67m² first-floor office space offers an ideal working environment for businesses seeking a well-connected and professional setting. The unit is spacious and fully carpeted, featuring air conditioning, large windows, and ample natural light, creating a comfortable and productive atmosphere. Equipped with standard office lighting, the space is move-in ready and adaptable to a variety of business needs. Rental excludes VAT and utilities. Additional costs apply for storage, generator access, water and balcony space. Secure parking options are available, with basement bays at R750 per month and open bays at R550 per month.

Situated in the sought-after Parktown North, this location places your business in the heart of Johannesburg's commercial hub. Jan Smuts Avenue offers excellent connectivity, providing easy access to Rosebank, Sandton, and Johannesburg CBD. The area is well-served by public transport and is surrounded by a vibrant mix of restaurants, cafés, retail stores, and essential amenities, making it an attractive spot for employees and clients alike. With its strategic...