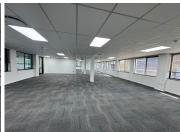

## 115,307 pm

Premium Office Space to Let at Grosvenor Corner, Parktown North, Johannesburg

1002 m<sup>2</sup>

Located at the prestigious Grosvenor Corner, this, 1002.67m² first-floor office space offers an ideal working environment for businesses seeking a well-connected and professional setting. The unit is spacious and fully carpeted, featuring air conditioning, large windows, and ample natural light, creating a comfortable and productive atmosphere. Equipped with standard office lighting, the space is move-in ready and adaptable to a variety of business needs. Rental excludes VAT and utilities. Additional costs apply for storage, generator access, water and balcony space. Secure parking options are available, with basement bays at R750 per month and open bays at R550 per month.