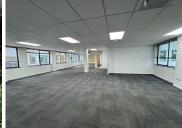

## 115,307 pm

Premium Office Space to Let at Grosvenor Corner, Parktown North, Johannesburg

1002 m<sup>2</sup>

Located at the prestigious Grosvenor Corner, this, 1002.67m² first-floor office space offers an ideal working environment for businesses seeking a well-connected and professional setting. The unit is spacious and fully carpeted, featuring air conditioning, large windows, and ample natural light, creating a comfortable and productive atmosphere. Equipped with standard office lighting, the space is move-in ready and adaptable to a variety of business needs. Rental excludes VAT and utilities. Additional costs apply for storage, generator access, water and balcony space. Secure parking options are available, with basement bays at R750 per month and open bays at R550 per month.