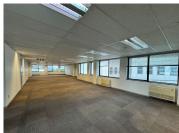

## 115,307 pm

Premium Office Space to Let at Grosvenor Corner, Parktown North, Johannesburg

1002 m<sup>2</sup>

Located at the prestigious Grosvenor Corner, this, 1002.67m² first-floor office space offers an ideal working environment for businesses seeking a well-connected and professional setting. The unit is spacious and fully carpeted, featuring air conditioning, large windows, and ample natural light, creating a comfortable and productive atmosphere. Equipped with standard office lighting, the space is move-in ready and adaptable to a variety of business needs. Rental excludes VAT and utilities. Additional costs apply for storage, generator access, water and balcony space. Secure parking options are available, with basement bays at R750 per month and open bays at R550 per month.