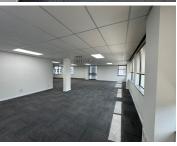

## 115,307 pm

Premium Office Space to Let at Grosvenor Corner, Parktown North, Johannesburg

1002 m<sup>2</sup>

Located at the prestigious Grosvenor Corner, this, 1002.67m² first-floor office space offers an ideal working environment for businesses seeking a well-connected and professional setting. The unit is spacious and fully carpeted, featuring air conditioning, large windows, and ample natural light, creating a comfortable and productive atmosphere. Equipped with standard office lighting, the space is move-in ready and adaptable to a variety of business needs. Rental excludes VAT and utilities. Additional costs apply for storage, generator access, water and balcony space. Secure parking options are available, with basement bays at R750 per month and open bays at R550 per month.