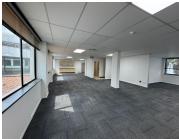

## 115,307 pm

Premium Office Space to Let at Grosvenor Corner, Parktown North, Johannesburg

1002 m<sup>2</sup>

Located at the prestigious Grosvenor Corner, this, 1002.67m² first-floor office space offers an ideal working environment for businesses seeking a well-connected and professional setting. The unit is spacious and fully carpeted, featuring air conditioning, large windows, and ample natural light, creating a comfortable and productive atmosphere. Equipped with standard office lighting, the space is move-in ready and adaptable to a variety of business needs. Rental excludes VAT and utilities. Additional costs apply for storage, generator access, water and balcony space. Secure parking options are available, with basement bays at R750 per month and open bays at R550 per month.