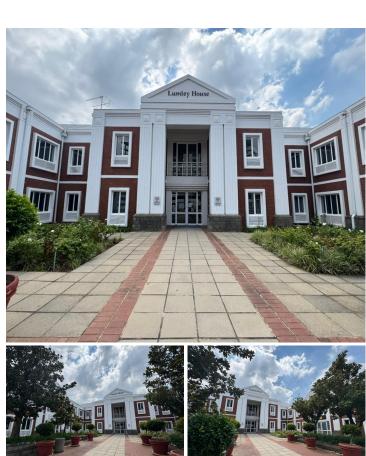

## 21,417 pm

Prime Office Space to Let at Lumley House, Parktown North, Johannesburg

121 m<sup>2</sup>

Situated in the heart of Parktown North, Lumley House offers a professional and well-maintained workspace designed for businesses seeking a central and accessible location. This 121 sqm ground-floor office is available for lease at R135 per sqm (excluding VAT and utilities), providing a spacious and functional environment for your team.

The office boasts neat flooring, ample natural light, standard lighting, air conditioning, and kitchen facilities, ensuring a comfortable and productive workspace. Additionally, the building features 24-hour security, access control, and backup power, giving tenants peace of mind with uninterrupted operations.

For parking convenience, tenants have the option of: Basement parking at R750 per bay per month. Covered parking at R650 per bay per month. Open parking at R550 per bay per month.

Parktown North is a sought-after business hub, known for its central location, accessibility, and vibrant commercial atmosphere. Situated along Jan Smuts Avenue, it offers easy connectivity to Rosebank, Sandton, and Johannesburg CBD, making commuting seamless for employees and clients alike. The area...