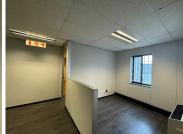

The office boasts neat flooring, ample natural light, standard lighting, air conditioning, and kitchen facilities, ensuring a comfortable and productive workspace. Additionally, the building features 24-hour security, access control, and backup power, giving tenants peace of mind with uninterrupted operations.

Gross Monthly Rental R21,417 Ex Vat

**Lease Period** 12 months **Available From Immediately** 

| Floor Size m <sup>2</sup> | 121        | Security         | Yes |
|---------------------------|------------|------------------|-----|
| Parking Bays              | -          | Air Conditioning | Yes |
| Title                     | -          | Generator        | -   |
| Zoning                    | Commercial | Fibre            | -   |