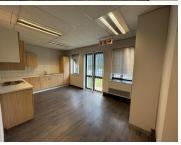

## 21,417 pm

Prime Office Space to Let at Lumley House, Parktown North, Johannesburg

121 m<sup>2</sup>

Situated in the heart of Parktown North, Lumley House offers a professional and well-maintained workspace designed for businesses seeking a central and accessible location. This 121 sqm ground-floor office is available for lease at R135 per sqm (excluding VAT and utilities), providing a spacious and functional environment for your team.

The office boasts neat flooring, ample natural light, standard lighting, air conditioning, and kitchen facilities, ensuring a comfortable and productive workspace. Additionally, the building features 24-hour security, access control, and backup power, giving tenants peace of mind with uninterrupted operations.