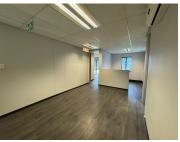

The office boasts neat flooring, ample natural light, standard lighting, air conditioning, and kitchen facilities, ensuring a comfortable and productive workspace. Additionally, the building features 24-hour security, access control, and backup power, giving tenants peace of mind with uninterrupted operations.

Gross Monthly Rental R21,417 Ex Vat

**Lease Period** 12 months **Available From Immediately** 

| Floor Size m <sup>2</sup> | 121        | Security         | Yes |
|---------------------------|------------|------------------|-----|
| Parking Bays              | -          | Air Conditioning | Yes |
| Title                     | -          | Generator        | -   |
| Zoning                    | Commercial | Fibre            | -   |