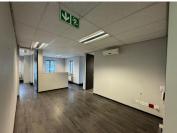

The office boasts neat flooring, ample natural light, standard lighting, air conditioning, and kitchen facilities, ensuring a comfortable and productive workspace. Additionally, the building features 24-hour security, access control, and backup power, giving tenants peace of mind with uninterrupted operations.

Gross Monthly Rental R21,417 Ex Vat

**Lease Period** 12 months **Available From Immediately** 

| Floor Size m <sup>2</sup> | 121        | Security         | Yes |
|---------------------------|------------|------------------|-----|
| Parking Bays              | -          | Air Conditioning | Yes |
| Title                     | -          | Generator        | -   |
| Zoning                    | Commercial | Fibre            | -   |