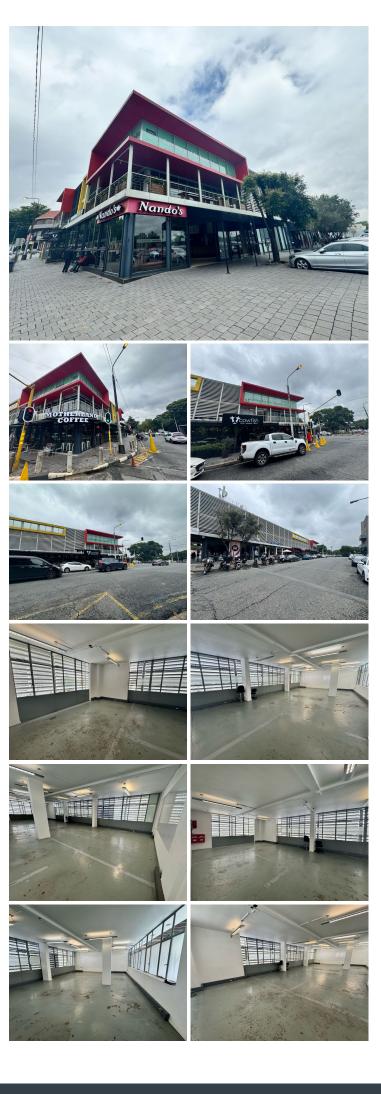

# OFFICEPLACE

# 17,738 pm

Prime Office Space Available at Parktown Quarter

## 🐔 98 m²

Located in the bustling Parktown North, Johannesburg, this 98m<sup>2</sup> office space in Parktown Quarter offers a modern and professional workspace in a sought-after area. Ideal for businesses looking for a prestigious address, this space provides a dynamic work environment with excellent amenities nearby.

The rental rate is R181 per sqm, excluding VAT and utilities. Secure your spot in this premium office location today!

#### Gross Monthly Rental Lease Period Available From

R17,738 Ex Vat 12 months Immediately

| Floor Size m <sup>2</sup> | 98         | Security         | Yes |
|---------------------------|------------|------------------|-----|
| Parking Bays              | -          | Air Conditioning | Yes |
| Title                     | -          | Generator        | -   |
| Zoning                    | Commercial | Fibre            | -   |
|                           |            |                  |     |